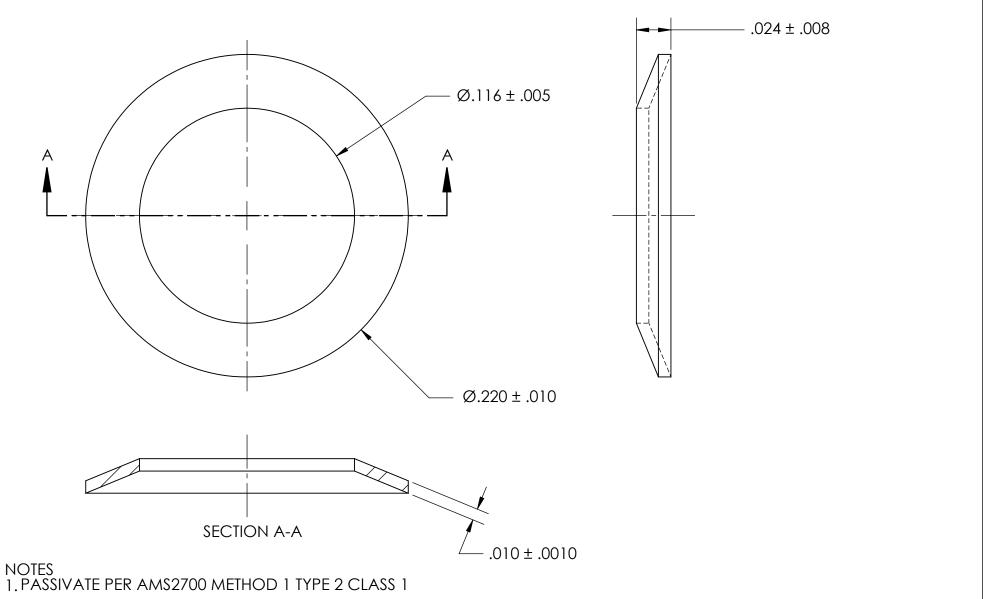

- 2. HEAT TREAT: -
- 3. DIMENSIONS APPLY BEFORE PLATING

| PROPRIETARY AND CONFIDENTIAL                                                                   | DIMENSIONS ARE IN INCHES TOLERANCES: FRACTIONAL±1/32 ANGULAR: MACH±1/2 Deg TWO PLACE DECIMAL ±.01 THREE PLACE DECIMAL ±.005 |  |  |
|------------------------------------------------------------------------------------------------|-----------------------------------------------------------------------------------------------------------------------------|--|--|
| THE INFORMATION CONTAINED IN THIS DRAWING IS THE SOLE PROPERTY OF SEASTROM MANUFACTURING. ANY  | MATERIAL 300 SERIES STAINLESS STEEL                                                                                         |  |  |
| REPRODUCTION IN PART OR AS A WHOLE WITHOUT THE WRITTEN PERMISSION OF SEASTROM MANUFACTURING IS | FINISH<br>SEE NOTE 1                                                                                                        |  |  |

DRAWING IS NOT TO SCALE

PROHIBITED.

|   |           | NAME | DATE |               |             | 450       |      |
|---|-----------|------|------|---------------|-------------|-----------|------|
|   | DRAWN     |      |      | SEASTROM MFG  |             |           |      |
| ┝ | CHECKED   |      |      |               |             |           |      |
|   | ENG APPR. |      |      |               | BELLEVILLE  |           |      |
|   | MFG APPR. |      |      |               |             |           |      |
|   | Q.A.      |      |      | SPRING WASHER |             |           |      |
|   | COMMENTS  | :    |      |               |             |           |      |
|   |           |      |      | SIZE          | DWG. NO.    |           | RFV. |
| - |           |      |      | A             | 5809-9-10-P |           | _    |
|   |           |      |      |               | •           | SHEET 1 C | )F 1 |