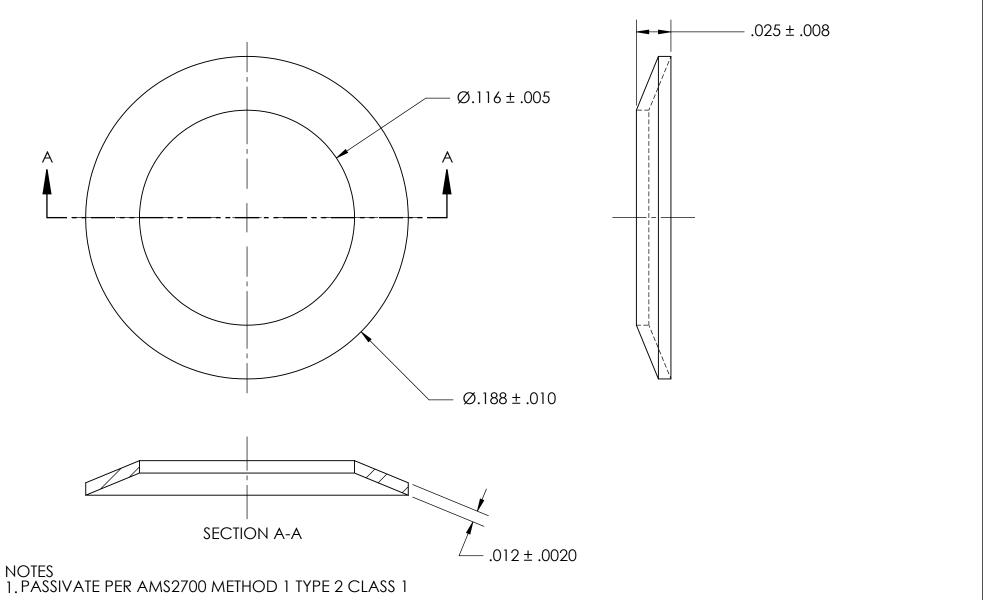

- 2. HEAT TREAT: -
- 3. DIMENSIONS APPLY BEFORE PLATING

|  |                                                                                                        | DIMENSIONS ARE IN INCHES TOLERANCES: FRACTIONAL±1/32 ANGULAR: MACH±1/2 Deq |           | NAME | DATE |
|--|--------------------------------------------------------------------------------------------------------|----------------------------------------------------------------------------|-----------|------|------|
|  |                                                                                                        |                                                                            | DRAWN     |      |      |
|  |                                                                                                        |                                                                            | CHECKED   |      |      |
|  |                                                                                                        | TWO PLACE DECIMAL ±.01                                                     | ENG APPR. |      |      |
|  | PROPRIETARY AND CONFIDENTIAL                                                                           | THREE PLACE DECIMAL ±.005                                                  | MFG APPR. |      |      |
|  | THE INFORMATION CONTAINED IN THIS  DRAWING IS THE SOLE PROPERTY OF                                     | 300 SERIES STAINLESS STEEL                                                 | Q.A.      |      |      |
|  | SEASTROM MANUFACTURING. ANY<br>REPRODUCTION IN PART OR AS A WHOLE<br>WITHOUT THE WRITTEN PERMISSION OF |                                                                            | COMMENTS  | :    |      |
|  |                                                                                                        | SEE NOTE 1                                                                 |           |      |      |
|  | SEASTROM MANUFACTURING IS PROHIBITED.                                                                  | DRAWING IS NOT TO SCALE                                                    |           |      |      |
|  |                                                                                                        |                                                                            |           |      |      |

|           | NAME | DATE |                               |      |  |
|-----------|------|------|-------------------------------|------|--|
| RAWN      |      |      | SEASTROM MFG                  |      |  |
| HECKED    |      |      |                               |      |  |
| NG APPR.  |      |      | BELLEVILLE                    |      |  |
| IFG APPR. |      |      |                               |      |  |
| ).A.      |      |      | SPRING WASHER                 |      |  |
| OMMENTS:  |      |      |                               |      |  |
|           |      |      | 075 0000 000                  | DE / |  |
|           |      |      | SIZE   DWG. NO.   5809-8-12-P | REV. |  |
|           |      |      |                               | -    |  |
|           |      |      | l cuert 1 $\wedge$            | г 1  |  |