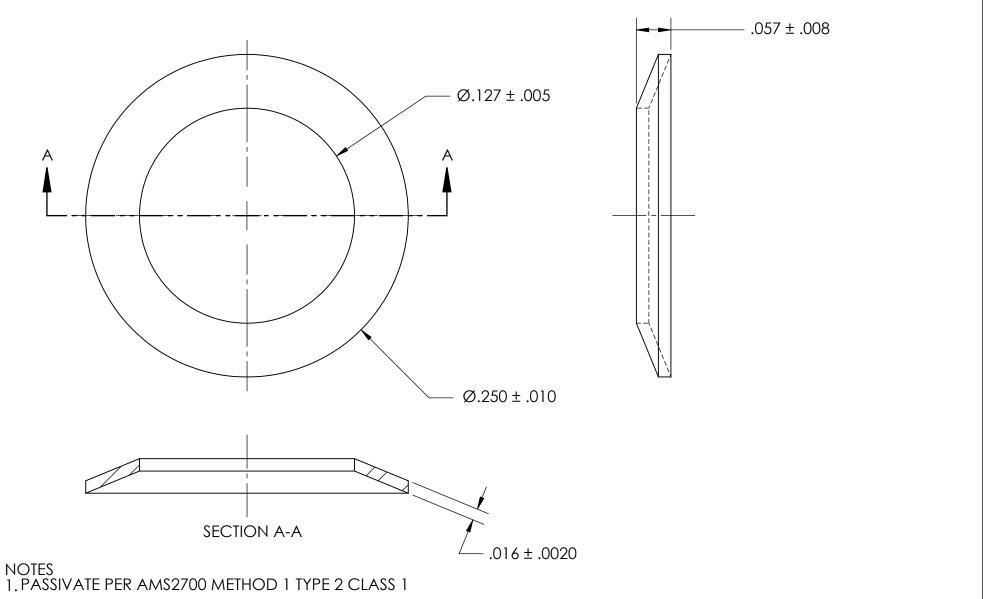

- 2. HEAT TREAT: -
- 3. DIMENSIONS APPLY BEFORE PLATING

|                                                                      | DIMENSIONS ARE IN INCHES TOLERANCES: FRACTIONAL±1/32 ANGULAR: MACH±1/2 Deg TWO PLACE DECIMAL ±.01 THREE PLACE DECIMAL ±.005 |           | NAME | DATE | SEASTROM MFG          |      |
|----------------------------------------------------------------------|-----------------------------------------------------------------------------------------------------------------------------|-----------|------|------|-----------------------|------|
|                                                                      |                                                                                                                             | DRAWN     |      |      | 3LASTROWT WILD        |      |
|                                                                      |                                                                                                                             | CHECKED   |      |      |                       |      |
|                                                                      |                                                                                                                             | ENG APPR. |      |      | BELLEVILLE            |      |
| PROPRIETARY AND CONFIDENTIAL                                         |                                                                                                                             | MFG APPR. |      |      |                       |      |
| THE INFORMATION CONTAINED IN THIS DRAWING IS THE SOLE PROPERTY OF    | MATERIAL                                                                                                                    | Q.A.      |      |      | SPRING WASHER         |      |
| SEASTROM MANUFACTURING. ANY                                          | 300 SERIES STAINLESS STEEL                                                                                                  | COMMENTS: |      |      |                       |      |
| REPRODUCTION IN PART OR AS A WHOLE WITHOUT THE WRITTEN PERMISSION OF | FINISH                                                                                                                      |           |      |      | SIZE DWG. NO.         | REV. |
| SEASTROM MANUFACTURING IS                                            | SEE NOTE 1                                                                                                                  | -         |      |      | <b>A</b> 5809-13-16-P | -    |
| PROHIBITED.                                                          | DRAWING IS NOT TO SCALE                                                                                                     |           |      |      | SHEET 1               | ÖF 1 |