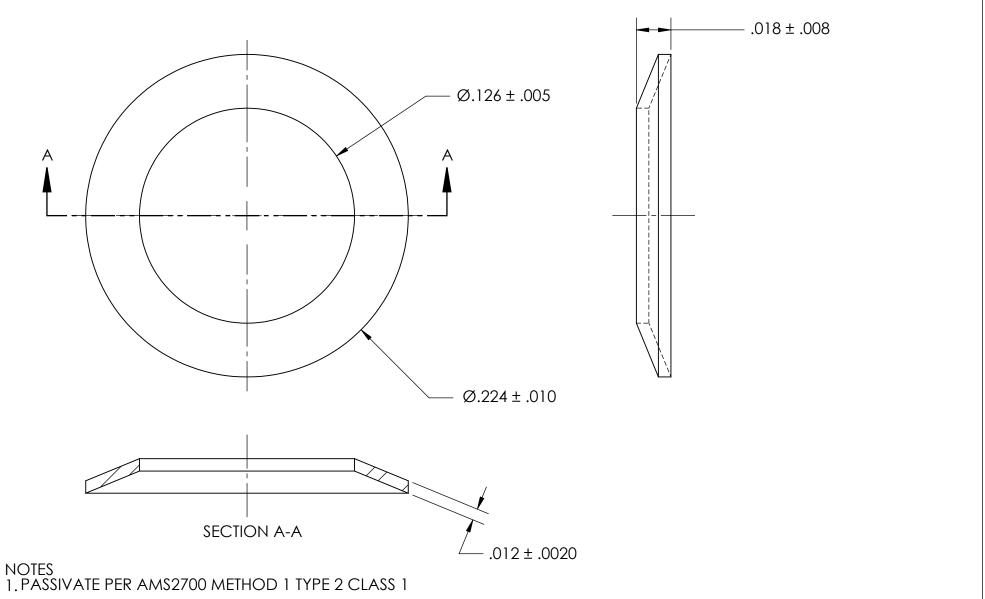

2. HEAT TREAT: -

3. DIMENSIONS APPLY BEFORE PLATING

| PROPRIETARY AND CONFIDENTIAL       |
|------------------------------------|
| THE INFORMATION CONTAINED IN THIS  |
| DRAWING IS THE SOLE PROPERTY OF    |
| SEASTROM MANUFACTURING. ANY        |
| REPRODUCTION IN PART OR AS A WHOLE |
| WITHOUT THE WRITTEN PERMISSION OF  |
| SEASTROM MANUFACTURING IS          |
| PROHIBITED.                        |

|    | DIMENSIONS ARE IN INCHES TOLERANCES: FRACTIONAL±1/32 ANGULAR: MACH±1/2 Deg TWO PLACE DECIMAL ±.01 THREE PLACE DECIMAL ±.005 |           | NAME | DATE | SEASTROM MFG                |
|----|-----------------------------------------------------------------------------------------------------------------------------|-----------|------|------|-----------------------------|
|    |                                                                                                                             | DRAWN     |      |      |                             |
|    |                                                                                                                             | CHECKED   |      |      | BELLEVILLE<br>SPRING WASHER |
|    |                                                                                                                             | ENG APPR. |      |      |                             |
|    |                                                                                                                             | MFG APPR. |      |      |                             |
|    | MATERIAL<br>300 SERIES STAINLESS STEEL                                                                                      | Q.A.      |      |      |                             |
|    |                                                                                                                             | COMMENTS: |      |      |                             |
| LE | SEE NOTE 1                                                                                                                  |           |      |      | SIZE DWG. NO.               |
|    | DRAWING IS NOT TO SCALE                                                                                                     | ]         |      |      | A 5809-12-12-P -            |
|    |                                                                                                                             |           |      |      | I SHEET 1 OF 1              |