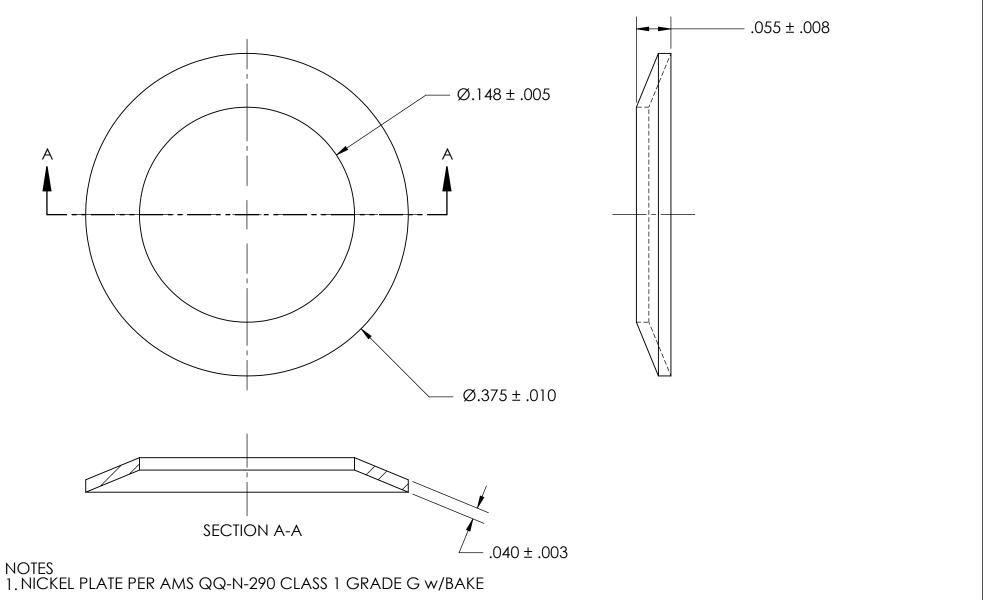

2. HEAT TREAT: QUENCH & TEMPER 82.5-84.5 HR15N

3. DIMENSIONS APPLY BEFORE PLATING

THE INFORMATION CONTAINED IN THIS DRAWING IS THE SOLE PROPERTY OF SEASTROM MANUFACTURING. ANY REPRODUCTION IN PART OR AS A WHOLE WITHOUT THE WRITTEN PERMISSION OF SEASTROM MANUFACTURING IS PROHIBITED.

|    | DIMENSIONS ARE IN INCHES TOLERANCES: FRACTIONAL±1/32 ANGULAR: MACH±1/2 Deg TWO PLACE DECIMAL ±.01 THREE PLACE DECIMAL ±.005 | DRAWN     |  |  | SEASTROM MFG  BELLEVILLE SPRING WASHER |              |       |      |
|----|-----------------------------------------------------------------------------------------------------------------------------|-----------|--|--|----------------------------------------|--------------|-------|------|
|    |                                                                                                                             | CHECKED   |  |  |                                        |              |       |      |
|    |                                                                                                                             | ENG APPR. |  |  |                                        |              |       |      |
|    |                                                                                                                             | MFG APPR. |  |  |                                        |              |       |      |
| .E | SPRING STEEL                                                                                                                | Q.A.      |  |  |                                        |              |       |      |
|    |                                                                                                                             | COMMENTS: |  |  |                                        |              |       |      |
|    | SEE NOTE 1                                                                                                                  |           |  |  | SIZE A                                 | DWG. NO.     |       | REV. |
|    | DRAWING IS NOT TO SCALE                                                                                                     |           |  |  |                                        | 5808-85-40-N |       | -    |
|    |                                                                                                                             |           |  |  |                                        | SHEE         | T 1 C | )F 1 |