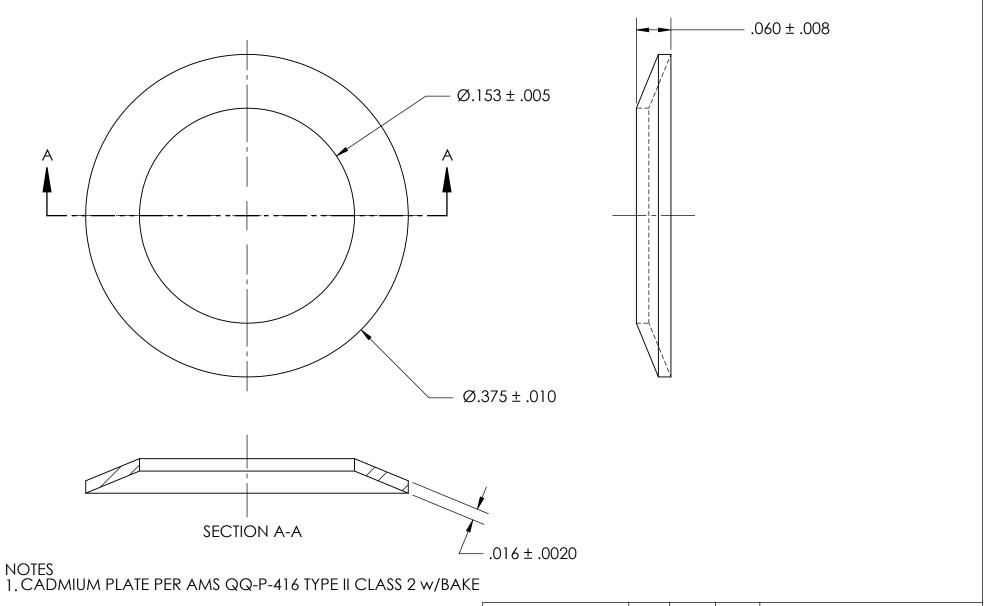

2. HEAT TREAT: QUENCH & TEMPER 82.5-84.5 HR15N

3. DIMENSIONS APPLY BEFORE PLATING

| PROPRIETARY AND CONFIDENTIAL       |
|------------------------------------|
| THE INFORMATION CONTAINED IN THIS  |
| DRAWING IS THE SOLE PROPERTY OF    |
| SEASTROM MANUFACTURING. ANY        |
| REPRODUCTION IN PART OR AS A WHOLE |
| WITHOUT THE WRITTEN PERMISSION OF  |
| SEASTROM MANUFACTURING IS          |
| PROHIBITED.                        |

|     | DIMENSIONS ARE IN INCHES TOLERANCES: FRACTIONAL±1/32 ANGULAR: MACH±1/2 Deg TWO PLACE DECIMAL ±.01 THREE PLACE DECIMAL ±.005 | DRAWN     | NAME | DATE | SEASTROM MFG  |              |      |
|-----|-----------------------------------------------------------------------------------------------------------------------------|-----------|------|------|---------------|--------------|------|
|     |                                                                                                                             | CHECKED   |      |      |               |              |      |
|     |                                                                                                                             | ENG APPR. |      |      | BELLEVILLE    |              |      |
|     |                                                                                                                             | MFG APPR. |      |      |               |              |      |
|     | SPRING STEEL                                                                                                                | Q.A.      |      |      | SPRING WASHER |              |      |
|     |                                                                                                                             | COMMENTS: |      |      |               |              |      |
| DLE | FINISH<br>SEE NOTE 1                                                                                                        |           |      |      | SIZE          | DWG. NO.     | RFV. |
|     | DRAWING IS NOT TO SCALE                                                                                                     |           |      |      | Α             | 5808-8-16-C2 | _    |
|     |                                                                                                                             |           |      |      |               | SHEET 1 C    | )F 1 |