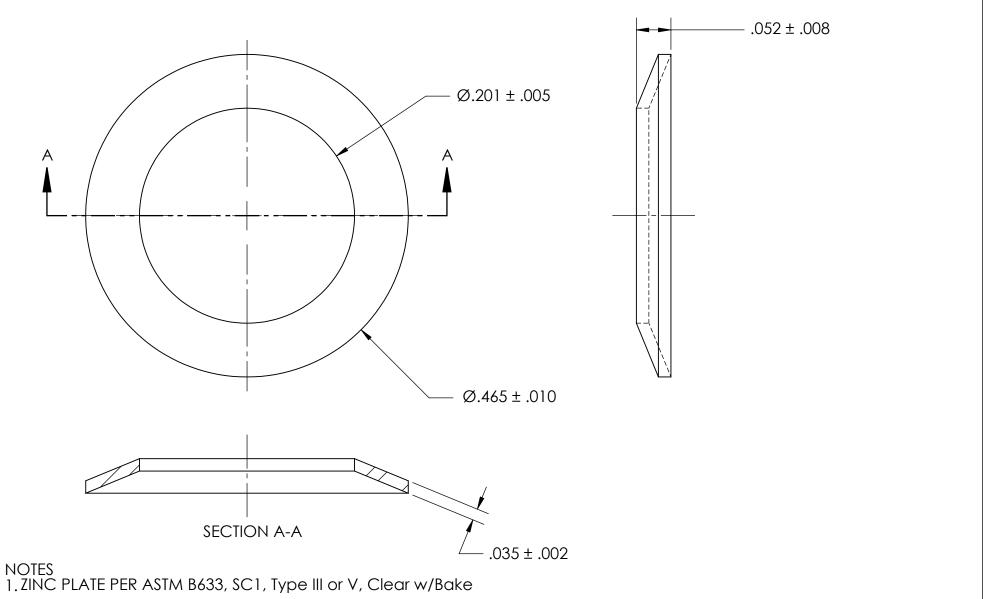

2. HEAT TREAT: QUENCH & TEMPER 82.5-84.5 HR15N

3. DIMENSIONS APPLY BEFORE PLATING

| PROPRIETARY AND CONFIDENTIAL       |
|------------------------------------|
| THE INFORMATION CONTAINED IN THIS  |
| DRAWING IS THE SOLE PROPERTY OF    |
| SEASTROM MANUFACTURING. ANY        |
| REPRODUCTION IN PART OR AS A WHOLE |
| WITHOUT THE WRITTEN PERMISSION OF  |
| SEASTROM MANUFACTURING IS          |
| DD/ LIBITED                        |

| T   | DIMENSIONS ARE IN INCHES TOLERANCES: FRACTIONAL±1/32 ANGUIAR: MACH±1/2 Deg TWO PLACE DECIMAL ±.01 THREE PLACE DECIMAL ±.005 | DRAWN     | NAME | DATE | SEASTROM MFG |                |      |
|-----|-----------------------------------------------------------------------------------------------------------------------------|-----------|------|------|--------------|----------------|------|
|     |                                                                                                                             | CHECKED   |      |      |              |                |      |
|     |                                                                                                                             | ENG APPR. |      |      |              | BELLEVILLE     |      |
|     |                                                                                                                             | MFG APPR. |      |      | 02222 11222  |                |      |
| ;   | MATERIAL                                                                                                                    | Q.A.      |      |      |              | SPRING WASHER  |      |
|     | SPRING STEEL                                                                                                                | COMMENTS: |      |      |              |                |      |
| OLE | FINISH                                                                                                                      |           |      |      | SIZE         | DWG. NO.       | RFV. |
|     | SEE NOTE 1                                                                                                                  |           |      |      | Α            | 5808-248-36-Z3 | _    |
|     | DRAWING IS NOT TO SCALE                                                                                                     |           |      |      |              | SHEET 1 O      | F 1  |