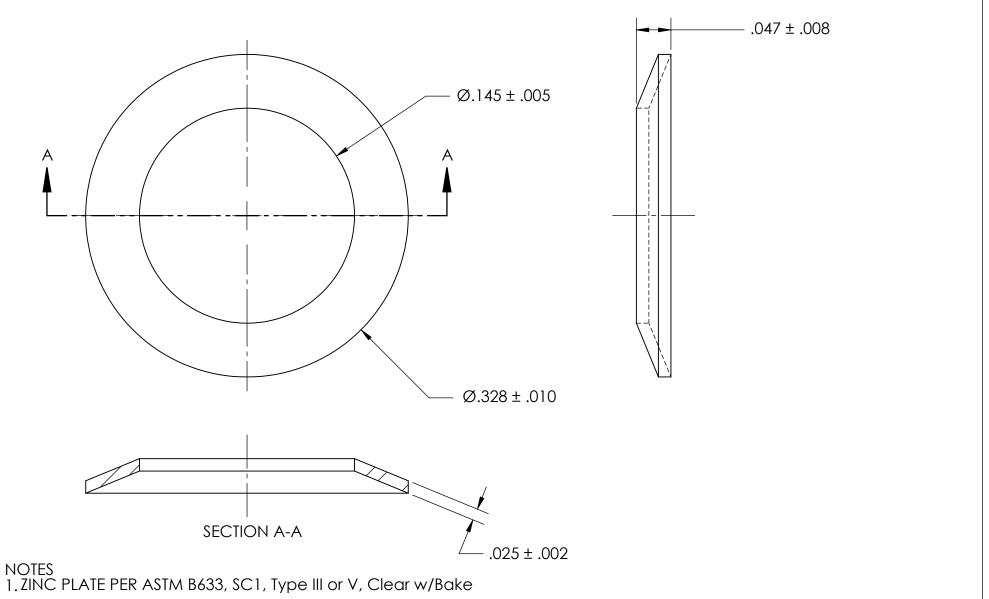

2. HEAT TREAT: QUENCH & TEMPER 82.5-84.5 HR15N

3. DIMENSIONS APPLY BEFORE PLATING

| PROPRIETARY AND CONFIDENTIAL       |
|------------------------------------|
| THE INFORMATION CONTAINED IN THIS  |
| DRAWING IS THE SOLE PROPERTY OF    |
| SEASTROM MANUFACTURING. ANY        |
| REPRODUCTION IN PART OR AS A WHOLE |
| WITHOUT THE WRITTEN PERMISSION OF  |
| SEASTROM MANUFACTURING IS          |
| PROHIBITED.                        |

| TC  | DIMENSIONS ARE IN INCHES TOLERANCES: FRACTIONAL±1/32 ANGULAR: MACH±1/2 Deg TWO PLACE DECIMAL ±.01 THREE PLACE DECIMAL ±.005 | DRAWN     | NAME | DATE | SEASTROM MFG            |
|-----|-----------------------------------------------------------------------------------------------------------------------------|-----------|------|------|-------------------------|
|     |                                                                                                                             | CHECKED   |      |      | BELLEVILLE              |
|     |                                                                                                                             | ENG APPR. |      |      |                         |
|     |                                                                                                                             | MFG APPR. |      |      |                         |
| ,   | MATERIAL CTEFI                                                                                                              | Q.A.      |      |      | SPRING WASHER           |
|     | SPRING STEEL                                                                                                                | COMMENTS  | :    |      | 7                       |
| OLE | FINISH                                                                                                                      |           |      |      | SIZE DWG. NO. REV.      |
|     | SEE NOTE 1  DRAWING IS NOT TO SCALE                                                                                         | -         |      |      | <b>A</b> 5808-180-25-73 |
|     |                                                                                                                             |           |      |      | SHEET 1 OF 1            |