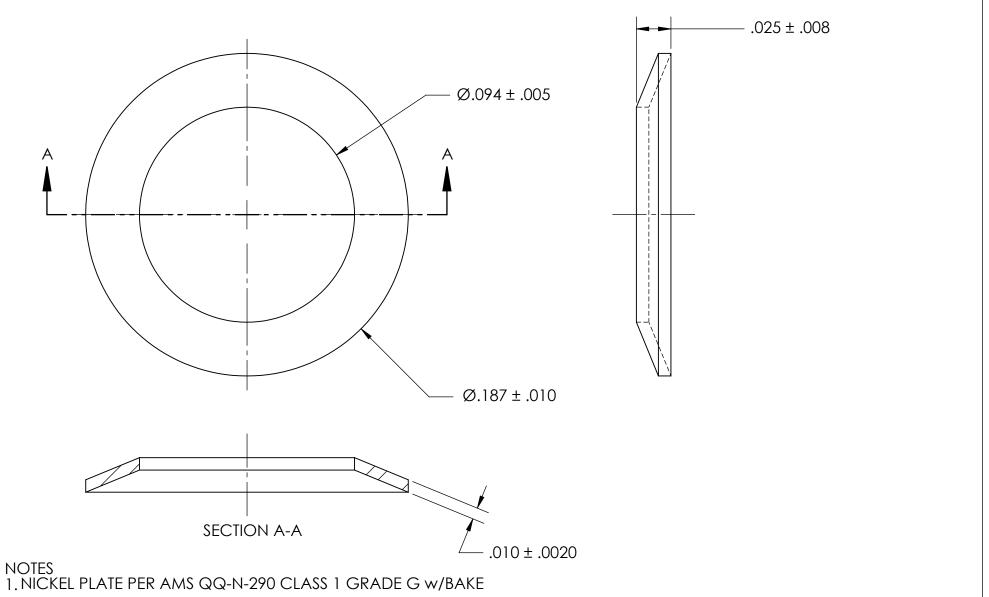

2. HEAT TREAT: QUENCH & TEMPER 82.5-84.5 HR15N

3. DIMENSIONS APPLY BEFORE PLATING

| PROPRIETARY AND CONFIDENTIAL       |
|------------------------------------|
| THE INFORMATION CONTAINED IN THIS  |
| DRAWING IS THE SOLE PROPERTY OF    |
| SEASTROM MANUFACTURING. ANY        |
| REPRODUCTION IN PART OR AS A WHOLE |
| WITHOUT THE WRITTEN PERMISSION OF  |
| SEASTROM MANUFACTURING IS          |
| PROHIBITED.                        |

|     | DIMENSIONS ARE IN INCHES TOLERANCES: FRACTIONAL±1/32 ANGULAR: MACH±1/2 Deq | DRAWN     | IVAIVIE | DATE | SEASTROM MFG  |      |
|-----|----------------------------------------------------------------------------|-----------|---------|------|---------------|------|
|     |                                                                            | CHECKED   |         |      |               |      |
|     | TWO PLACE DECIMAL ±.01                                                     | ENG APPR. |         |      | BELLEVILLE    |      |
|     | THREE PLACE DECIMAL ±.005                                                  | MFG APPR. |         |      | SPRING WASHER |      |
| ;   | SPRING STEEL                                                               | Q.A.      |         |      | SEKING WASHER |      |
|     |                                                                            | COMMENTS: |         |      |               |      |
| OLE | SEE NOTE 1                                                                 |           |         |      |               | REV. |
|     | DRAWING IS NOT TO SCALE                                                    |           |         |      | 3000 1 10 11  | -    |
|     |                                                                            |           |         |      | SHEET 1 O     | )F 1 |