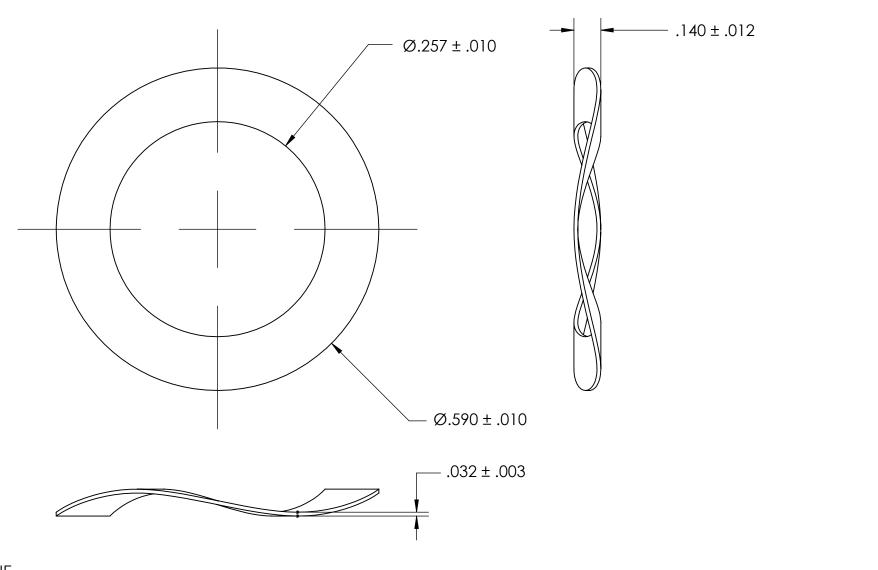

NOTES 1. NONE

2. HEAT TREAT: VACUUM AGE 78-81 HR15N

3. NUMBER OF WAVES: 1

| Ε |
|---|
|   |
|   |
|   |
|   |

|  | DIMENSIONS ARE IN INCHES TOLERANCES: FRACTIONAL±1/32 ANGULAR: MACH±1/2 Deg TWO PLACE DECIMAL ±.01 THREE PLACE DECIMAL ±.005 |           | NAME | DATE | SEASTROM MFG       |      |
|--|-----------------------------------------------------------------------------------------------------------------------------|-----------|------|------|--------------------|------|
|  |                                                                                                                             | DRAWN     |      |      | 327(31((37)(7)))   |      |
|  |                                                                                                                             | CHECKED   |      |      |                    |      |
|  |                                                                                                                             | ENG APPR. |      |      | WAVE SPRING WASHER |      |
|  |                                                                                                                             | MFG APPR. |      |      | WAVE SEKING WASHER |      |
|  | MATERIAL                                                                                                                    | Q.A.      |      |      |                    |      |
|  | BERYLLIUM COPPER                                                                                                            | COMMENTS: |      |      |                    |      |
|  | FINISH<br>SEE NOTE 1                                                                                                        |           |      |      |                    | REV. |
|  | DRAWING IS NOT TO SCALE                                                                                                     |           |      |      | 0007 7 1           |      |
|  |                                                                                                                             | 1         |      |      |                    | _ 1  |