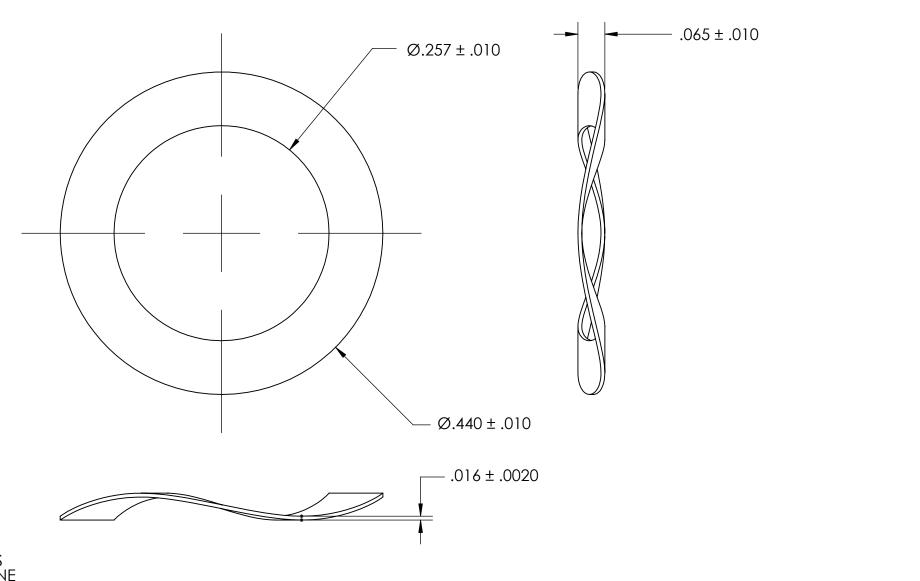

NOTES 1. NONE

2. HEAT TREAT: QUENCH & TEMPER 82.5-84.5 HR15N

3. NUMBER OF WAVES: 1

PROPRIETARY AND CONFIDENTIAL
THE INFORMATION CONTAINED IN THIS

IHE INFORMATION CONTAINED IN THIS DRAWING IS THE SOLE PROPERTY OF SEASTROM MANUFACTURING. ANY REPRODUCTION IN PART OR AS A WHOLE WITHOUT THE WRITTEN PERMISSION OF SEASTROM MANUFACTURING IS PROHIBITED.

| DIMENSIONS ARE IN INCHES TOLERANCES: FRACTIONAL±1/32 ANGULAR: MACH±1/2 Deg TWO PLACE DECIMAL ±.01 THREE PLACE DECIMAL ±.005 |           | NAME | DATE |                    | 4 A A O O T 2 A 3 2 | <b>AE</b> |      |
|-----------------------------------------------------------------------------------------------------------------------------|-----------|------|------|--------------------|---------------------|-----------|------|
|                                                                                                                             | DRAWN     |      |      | SEASTROM MFG       |                     |           |      |
|                                                                                                                             | CHECKED   |      |      | WAVE SPRING WASHER |                     |           |      |
|                                                                                                                             | ENG APPR. |      |      |                    |                     |           |      |
|                                                                                                                             | MFG APPR. |      |      | WAVE SEKING WASHER |                     |           |      |
| SPRING STEEL                                                                                                                | Q.A.      |      |      |                    |                     |           |      |
|                                                                                                                             | COMMENTS: |      |      |                    |                     |           |      |
| FINISH                                                                                                                      |           |      |      |                    |                     |           |      |
| SEE NOTE 1                                                                                                                  |           |      |      |                    | DWG. NO.            |           | REV. |
| DRAWING IS NOT TO SCALE                                                                                                     |           |      |      | A                  | 5807-6-2            |           | -    |
|                                                                                                                             |           |      |      |                    |                     | SHEET 1 C | )F 1 |