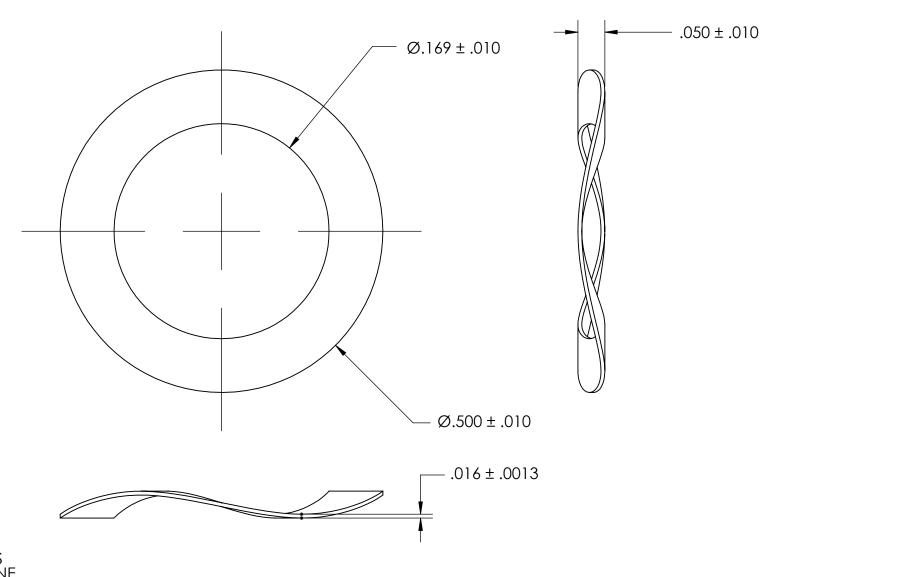

NOTES 1. NONE

2. HEAT TREAT: VACUUM AGE 78-81 HR15N

3. NUMBER OF WAVES: 3

| THE INFORMATION CONTAINED IN THIS  |
|------------------------------------|
| DRAWING IS THE SOLE PROPERTY OF    |
|                                    |
| SEASTROM MANUFACTURING. ANY        |
| REPRODUCTION IN PART OR AS A WHOLE |
| WITHOUT THE WRITTEN PERMISSION OF  |

PROPRIETARY AND CONFIDENTIAL

SEASTROM MANUFACTURING IS PROHIBITED.

| DIMENSIONS ARE IN INCHES TOLERANCES: FRACTIONAL ± 1/32 ANGULAR: MACH ± 1/2 Deg TWO PLACE DECIMAL ±.01 THREE PLACE DECIMAL ±.05 | DRAWN     | NAME | DATE | SEASTROM MFG       |           |                                               |
|--------------------------------------------------------------------------------------------------------------------------------|-----------|------|------|--------------------|-----------|-----------------------------------------------|
|                                                                                                                                | CHECKED   |      |      | WAVE SPRING WASHER |           |                                               |
|                                                                                                                                | ENG APPR. |      |      |                    |           |                                               |
|                                                                                                                                | MFG APPR. |      |      | WAVE SPRING WASHER |           | 7                                             |
| BERYLLIUM COPPER                                                                                                               | Q.A.      |      |      |                    |           |                                               |
|                                                                                                                                | COMMENTS: |      |      |                    |           |                                               |
| FINISH<br>SEE NOTE 1                                                                                                           |           |      |      |                    | DWG. NO.  | REV.                                          |
| DRAWING IS NOT TO SCALE                                                                                                        |           |      |      | Α                  | 5806-95-1 | <u>  -                                   </u> |
|                                                                                                                                |           |      |      | 1                  | SHEET 1   | $\cap$ F 1                                    |