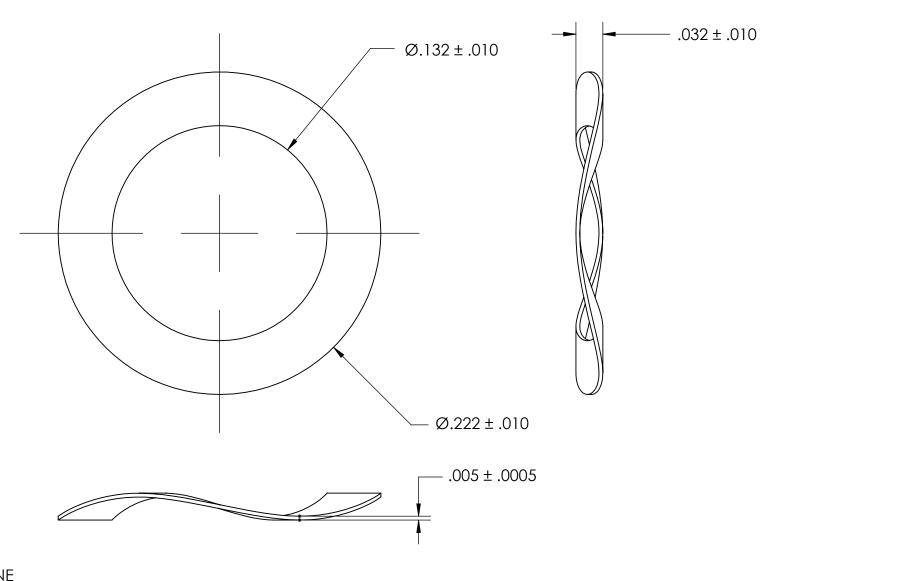

NOTES 1. NONE

2. HEAT TREAT: TH1050 CONDITION (38-44 HRC)

3. NUMBER OF WAVES: 3

| THE INFORMATION CONTAINED IN THIS  |  |
|------------------------------------|--|
| DRAWING IS THE SOLE PROPERTY OF    |  |
| SEASTROM MANUFACTURING. ANY        |  |
| REPRODUCTION IN PART OR AS A WHOLE |  |
| WITHOUT THE WRITTEN PERMISSION OF  |  |
| SEASTROM MANUFACTURING IS          |  |
| PROHIBITED                         |  |

PROPRIETARY AND CONFIDENTIAL

| DIMENSIONS ARE IN INCHES TOLERANCES: FRACTIONAL±1/32 ANGULAR: MACH±1/2 Deg TWO PLACE DECIMAL ±.01 THREE PLACE DECIMAL ±.005 | DRAWN     | NAME | DATE | SEASTROM MFG       |           |
|-----------------------------------------------------------------------------------------------------------------------------|-----------|------|------|--------------------|-----------|
|                                                                                                                             | CHECKED   |      |      |                    |           |
|                                                                                                                             | ENG APPR. |      |      | WAVE SPRING WASHER |           |
|                                                                                                                             | MFG APPR. |      |      |                    |           |
| MATERIAL                                                                                                                    | Q.A.      |      |      | 7                  |           |
| 17-7PH STAINLESS STEEL                                                                                                      | COMMENTS: |      |      | 7                  |           |
| SEE NOTE 1                                                                                                                  |           |      |      | SIZE DWG. NO.      | REV.      |
| DRAWING IS NOT TO SCALE                                                                                                     |           |      |      | <b>A</b> 5806-91-3 | <u> -</u> |