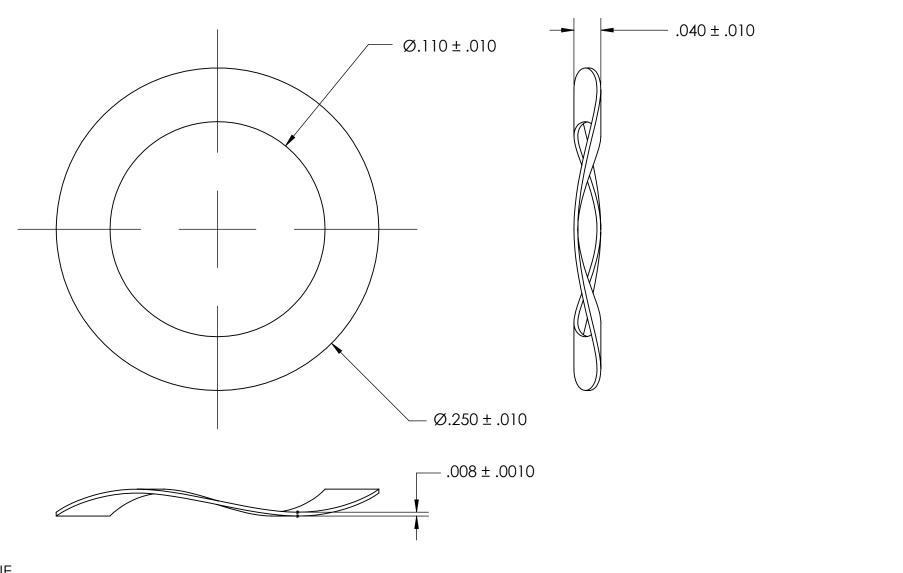

NOTES 1. NONE

2. HEAT TREAT: QUENCH & TEMPER 82.5-84.5 HR15N

3. NUMBER OF WAVES: 3

| PROPRIETARY AND CONFIDENTIAL                                      |
|-------------------------------------------------------------------|
| THE INFORMATION CONTAINED IN THIS DRAWING IS THE SOLE PROPERTY OF |
| DRAWING IS THE SOLE PROPERTY OF                                   |
| CEACEDOLA LA LUIEA CEUDINIC ANIV                                  |

DRAWING IS THE SOLE PROPERTY OF SEASTROM MANUFACTURING. ANY REPRODUCTION IN PART OR AS A WHOLE WITHOUT THE WRITTEN PERMISSION OF SEASTROM MANUFACTURING IS PROHIBITED.

| DIMENSIONS ARE IN INCHES TO FRANCES:            | DRAWN     | NAME | DATE | SEASTROM MFG WAVE SPRING WASHER |           |           |      |
|-------------------------------------------------|-----------|------|------|---------------------------------|-----------|-----------|------|
| FRACTIONAL±1/32                                 | CHECKED   |      |      |                                 |           |           |      |
| ANGULAR: MACH±1/2 Deg<br>TWO PLACE DECIMAL ±.01 | ENG APPR. |      |      |                                 |           |           |      |
| THREE PLACE DECIMAL ±.005                       | MFG APPR. |      |      |                                 |           |           |      |
| MATERIAL                                        | Q.A.      |      |      |                                 |           |           |      |
| SPRING STEEL                                    | COMMENTS: |      |      |                                 |           |           |      |
| FINISH<br>SEE NOTE 1                            |           |      |      | SIZE                            | DWG. NO.  |           | REV. |
|                                                 | 1         |      |      | A                               | 5806-86-2 |           | _    |
| DRAWING IS NOT TO SCALE                         |           |      |      |                                 |           | SHEET 1 C | )F 1 |