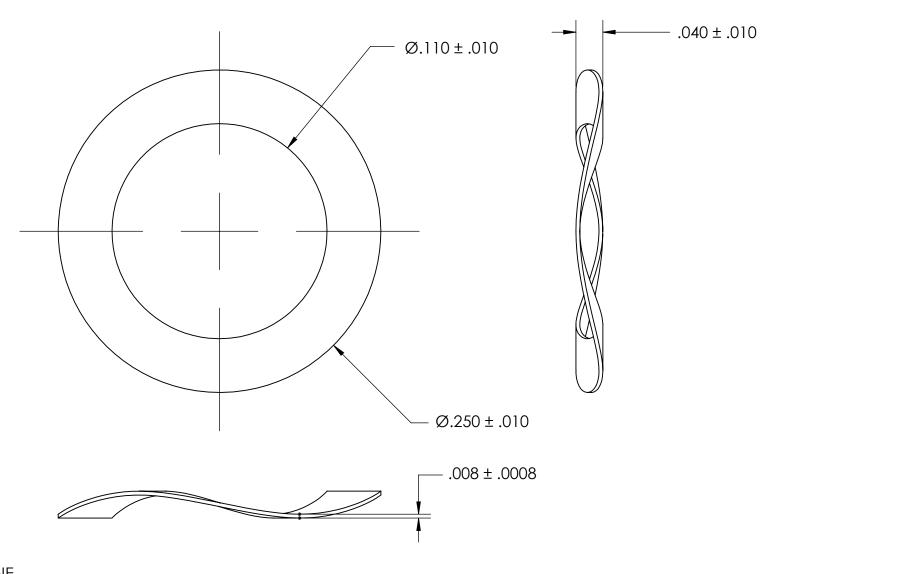

NOTES 1. NONE

2. HEAT TREAT: VACUUM AGE 78-81 HR15N

3. NUMBER OF WAVES: 3

PROPRIETARY AND CONFIDENTIAL
THE INFORMATION CONTAINED IN THIS
DRAWING IS THE SOLE PROPERTY OF
SEASTROM MANUFACTURING, ANY
REPRODUCTION IN PART OR AS A WHOLE
WITHOUT THE WRITTEN PERMISSION OF
SEASTROM MANUFACTURING IS
PROHIBITED.

|  | DIMENSIONS ARE IN INCHES TOLERANCES: FRACTIONAL±1/32 ANGULAR: MACH±1/2 Deg TWO PLACE DECIMAL ±.01 THREE PLACE DECIMAL ±.005 | DRAWN     | NAME | DATE | SEASTROM MFG       |
|--|-----------------------------------------------------------------------------------------------------------------------------|-----------|------|------|--------------------|
|  |                                                                                                                             | CHECKED   |      |      | WAVE SPRING WASHER |
|  |                                                                                                                             | ENG APPR. |      |      |                    |
|  |                                                                                                                             | MFG APPR. |      |      |                    |
|  | BERYLLIUM COPPER                                                                                                            | Q.A.      |      |      |                    |
|  |                                                                                                                             | COMMENTS: |      |      | 7                  |
|  | SEE NOTE 1                                                                                                                  |           |      |      | SIZE DWG. NO.      |
|  | DRAWING IS NOT TO SCALE                                                                                                     |           |      |      | <b>A</b> 5806-86-1 |
|  | DIVIVINO IS NOT TO SCALE                                                                                                    |           |      |      | ISHEET 1 OF 1      |