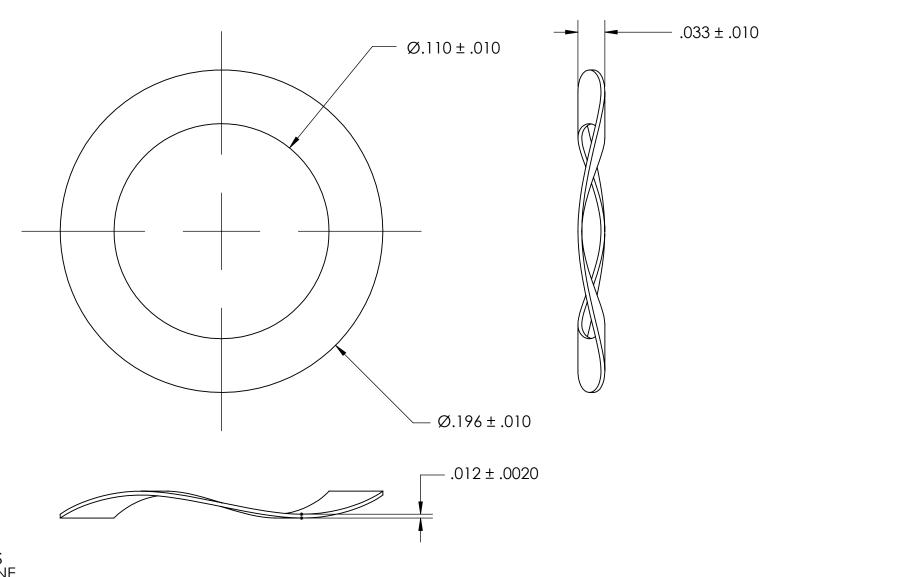

NOTES 1. NONE

2. HEAT TREAT: QUENCH & TEMPER 82.5-84.5 HR15N

3. NUMBER OF WAVES: 3

PROPRIETARY AND CONFIDENTIAL
THE INFORMATION CONTAINED IN THIS
DRAWING IS THE SOLE PROPERTY OF

DRAWING IS THE SOLE PROPERTY OF SEASTROM MANUFACTURING. ANY REPRODUCTION IN PART OR AS A WHOLE WITHOUT THE WRITTEN PERMISSION OF SEASTROM MANUFACTURING IS PROHIBITED.

|     | DIMENSIONS ARE IN INCHES TOLERANCES: FRACTIONAL±1/32 ANGULAR: MACH±1/2 Deg TWO PLACE DECIMAL ±.01 THREE PLACE DECIMAL ±.005 |           | NAME | DATE | 1                  | SEASTROM MFG       |          |
|-----|-----------------------------------------------------------------------------------------------------------------------------|-----------|------|------|--------------------|--------------------|----------|
|     |                                                                                                                             | DRAWN     |      |      |                    | SEASIKOM MICG      |          |
|     |                                                                                                                             | CHECKED   |      |      |                    |                    |          |
|     |                                                                                                                             | ENG APPR. |      |      |                    | WAVE SPRING WASHER |          |
|     |                                                                                                                             | MFG APPR. |      |      | WAVE SEKING WASHER |                    | IX.      |
| - 1 | MATERIAL<br>SPRING STEEL                                                                                                    | Q.A.      |      |      |                    |                    |          |
| l   |                                                                                                                             | COMMENTS: |      |      | 1                  |                    |          |
| - 1 | FINISH<br>SEE NOTE 1                                                                                                        |           |      |      |                    | DWG. NO.           | REV.     |
| I   | DRAWING IS NOT TO SCALE                                                                                                     |           |      |      | Α                  | 5806-85-2          | <u> </u> |
| -   |                                                                                                                             | I         |      |      | 1                  | SHEET 1            | OF 1     |