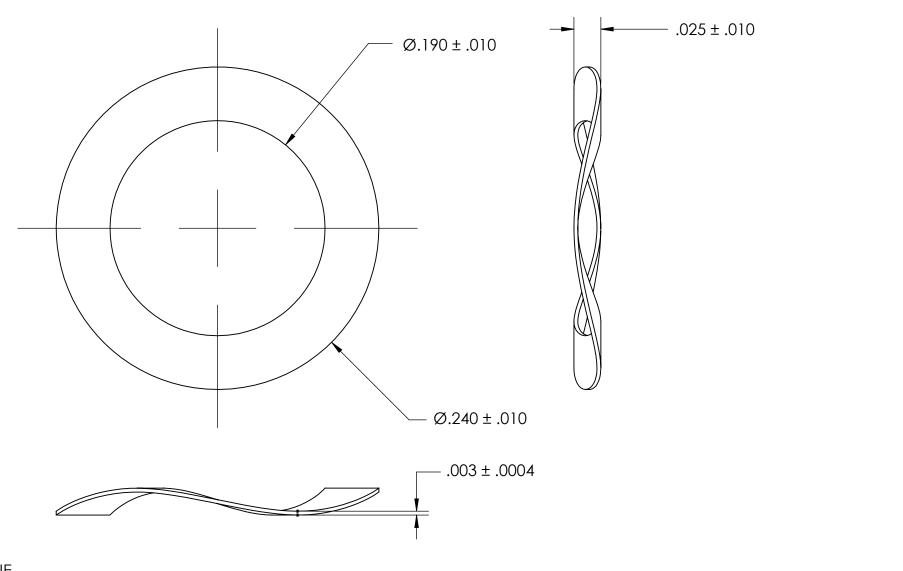

NOTES 1. NONE

2. HEAT TREAT: VACUUM AGE 78-81 HR15N

3. NUMBER OF WAVES: 2

| PROPRIETARY AND CONFIDENTIAL |                                    |  |  |  |  |  |
|------------------------------|------------------------------------|--|--|--|--|--|
|                              | THE INFORMATION CONTAINED IN THIS  |  |  |  |  |  |
|                              | DRAWING IS THE SOLE PROPERTY OF    |  |  |  |  |  |
|                              | SEASTROM MANUFACTURING. ANY        |  |  |  |  |  |
|                              | REPRODUCTION IN PART OR AS A WHOLE |  |  |  |  |  |
|                              | WITHOUT THE WRITTEN PERMISSION OF  |  |  |  |  |  |
|                              | 21 DURIND ARTHAM MORTZARZ          |  |  |  |  |  |