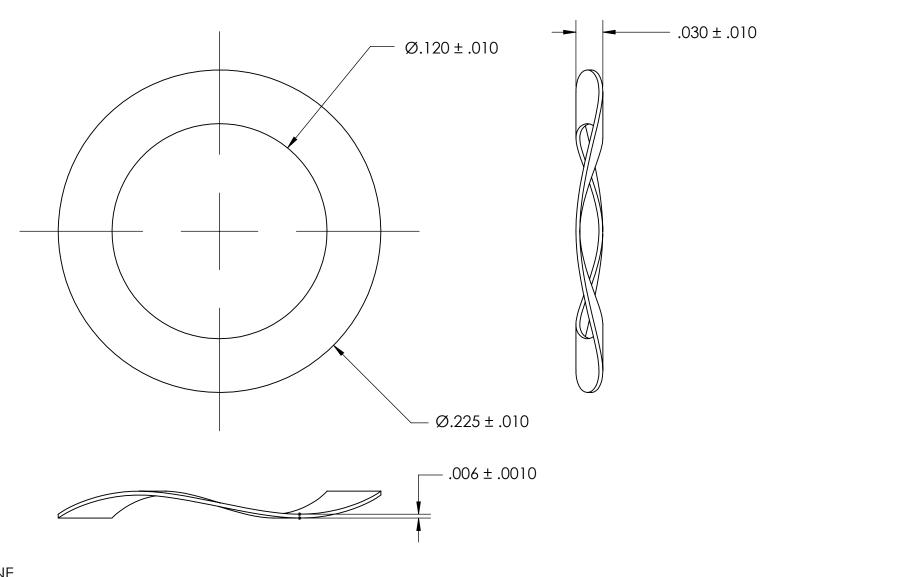

NOTES 1. NONE

2. HEAT TREAT: QUENCH & TEMPER 82.5-84.5 HR15N

3. NUMBER OF WAVES: 3

THE INFORMATION CONTAINED IN THIS DRAWING IS THE SOLE PROPERTY OF SEASTROM MANUFACTURING. ANY REPRODUCTION IN PART OR AS A WHOLE

PROPRIETARY AND CONFIDENTIAL

REPRODUCTION IN PART OR AS A WHO WITHOUT THE WRITTEN PERMISSION OF SEASTROM MANUFACTURING IS PROHIBITED.

| DIMENSIONS ARE IN INCHES TOLERANCES: FRACTIONAL±1/32 ANGULAR: MACH±1/2 Deg TWO PLACE DECIMAL ±.01 THREE PLACE DECIMAL ±.005 |           | NAME | DATE |                    |          |      |
|-----------------------------------------------------------------------------------------------------------------------------|-----------|------|------|--------------------|----------|------|
|                                                                                                                             | DRAWN     |      |      | SEASTROM MFG       |          |      |
|                                                                                                                             | CHECKED   |      |      | WAVE SPRING WASHER |          |      |
|                                                                                                                             | ENG APPR. |      |      |                    |          |      |
|                                                                                                                             | MFG APPR. |      |      |                    |          |      |
| MATERIAL                                                                                                                    | Q.A.      |      |      |                    |          |      |
| SPRING STEEL                                                                                                                | COMMENTS: |      |      | 1                  |          |      |
| FINISH                                                                                                                      |           |      |      |                    | <b>,</b> |      |
| SEE NOTE 1                                                                                                                  |           |      |      |                    | DWG. NO. | REV. |
| DRAWING IS NOT TO SCALE                                                                                                     |           |      | Α    | 5806-2-2           | -        |      |
|                                                                                                                             |           |      |      |                    | SHEET 1  | OF 1 |