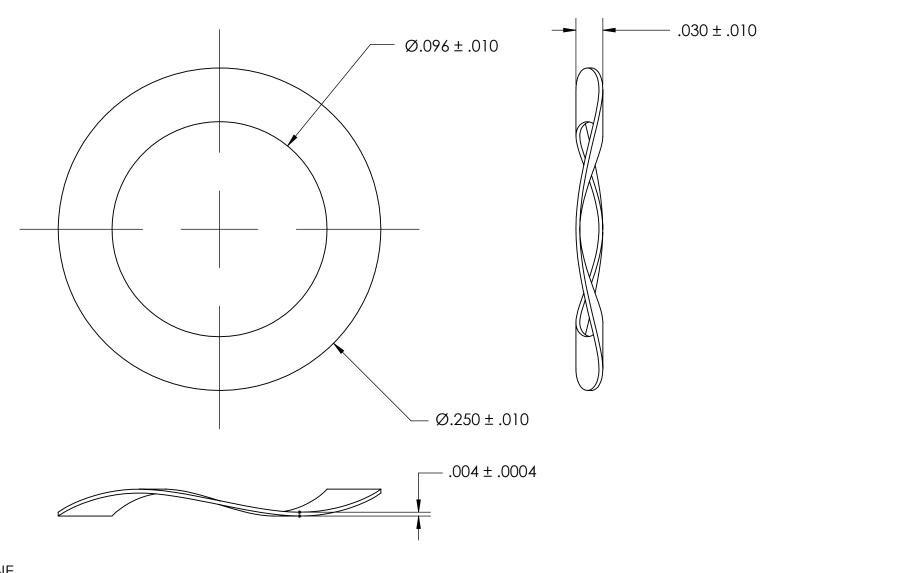

NOTES 1. NONE

2. HEAT TREAT: VACUUM AGE 78-81 HR15N

3. NUMBER OF WAVES: 3

| THE INFORMATION CONTAINED IN THIS  |
|------------------------------------|
| DRAWING IS THE SOLE PROPERTY OF    |
| SEASTROM MANUFACTURING. ANY        |
| REPRODUCTION IN PART OR AS A WHOLE |
| WITHOUT THE WRITTEN PERMISSION OF  |

PROPRIETARY AND CONFIDENTIAL

SEASTROM MANUFACTURING IS PROHIBITED.

| DIMENSIONS ARE IN INCHES TOLERANCES: FRACTIONAL±1/32 ANGULAR: MACH±1/2 Deg TWO PLACE DECIMAL ±.01 THREE PLACE DECIMAL ±.005 |           | NAME | DATE |                    |                    |          |
|-----------------------------------------------------------------------------------------------------------------------------|-----------|------|------|--------------------|--------------------|----------|
|                                                                                                                             | DRAWN     |      |      | SEASTROM MFG       |                    |          |
|                                                                                                                             | CHECKED   |      |      |                    |                    |          |
|                                                                                                                             | ENG APPR. |      |      | 1                  | WAVE SPRING WASHER |          |
|                                                                                                                             | MFG APPR. |      |      | WAVE SEKING WASHER |                    | <b>'</b> |
| BERYLLIUM COPPER                                                                                                            | Q.A.      |      |      | ]                  |                    |          |
|                                                                                                                             | COMMENTS: |      |      | 1                  |                    |          |
| FINISH<br>SEE NOTE 1                                                                                                        |           |      |      |                    | DWG. NO.           | REV.     |
| DRAWING IS NOT TO SCALE                                                                                                     |           |      |      | Α                  | 5806-1-1           | -<br> -  |