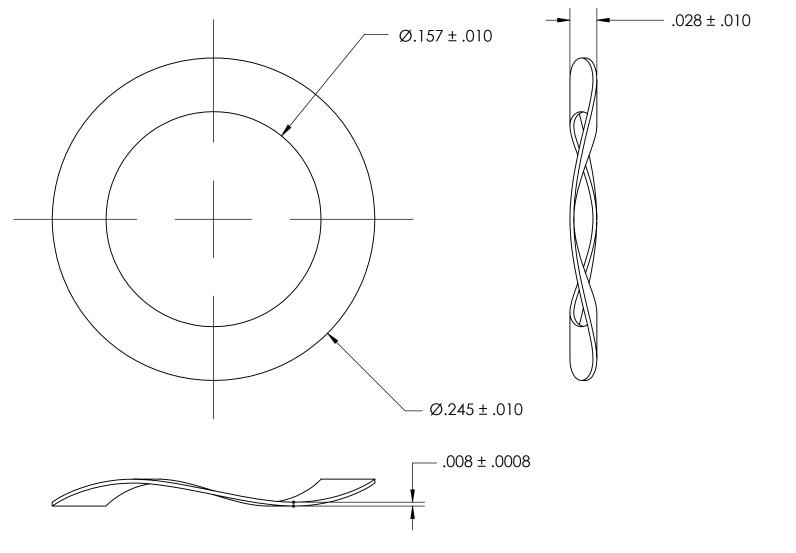

## **NOTES**

1. PASSIVATE PER AMS2700 METHOD 1 TYPE 2 CLASS 1

2. HEAT TREAT: -

3. NUMBER OF WAVES: 3

4. DIMENSIONS APPLY BEFORE PLATING

| FRACTIONAL ± 1/32 ANGULAR: MACH ± 1/2 Deg TWO PLACE DECIMAL ± .01 THREE PLACE DECIMAL ± .005  MATERIAL 300 SERIES STAINLESS STEEL  FINISH SEE NOTE 1  DRAWING IS NOT TO SCALE  | ANGULAR: MACH±1/2 Deg<br>TWO PLACE DECIMAL ±.01 | DRAWN     | NAME | DATE | SEASTROM MFG       |  |         |
|--------------------------------------------------------------------------------------------------------------------------------------------------------------------------------|-------------------------------------------------|-----------|------|------|--------------------|--|---------|
| TWO PLACE DECIMAL ±.01 THREE PLACE DECIMAL ±.005  MATERIAL 300 SERIES STAINLESS STEEL  FINISH SEE NOTE 1  DRAWING IS NOT TO SCALE  FINISH SEE NOTE 1  PARAMINE IS NOT TO SCALE |                                                 | CHECKED   |      |      | WAVE SPRING WASHER |  |         |
| MATERIAL 300 SERIES STAINLESS STEEL FINISH SEE NOTE 1  DRAWING IS NOT TO SCALE  SIZE DWG. NO. A 5805-9-P                                                                       |                                                 | ENG APPR. |      |      |                    |  | D       |
| 300 SERIES STAINLESS STEEL  FINISH SEE NOTE 1  DRAWING IS NOT TO SCALE  PROMINENTS:  SIZE DWG. NO.  A 5805-9-P                                                                 |                                                 | MFG APPR. |      |      |                    |  | IX.     |
| FINISH SEE NOTE 1  SIZE DWG. NO. A 5805-9-P                                                                                                                                    |                                                 | Q.A.      |      |      |                    |  |         |
| SEE NOTE 1  SIZE DWG, NO.  A 5805-9-P                                                                                                                                          | 300 SEKIES STAINLESS STEEL                      | COMMENTS: |      |      |                    |  |         |
| DRAWING IS NOT TO SCALE                                                                                                                                                        |                                                 |           |      |      |                    |  | REV.    |
|                                                                                                                                                                                | DRAWING IS NOT TO SCALE                         |           |      |      | A                  |  | -<br> - |