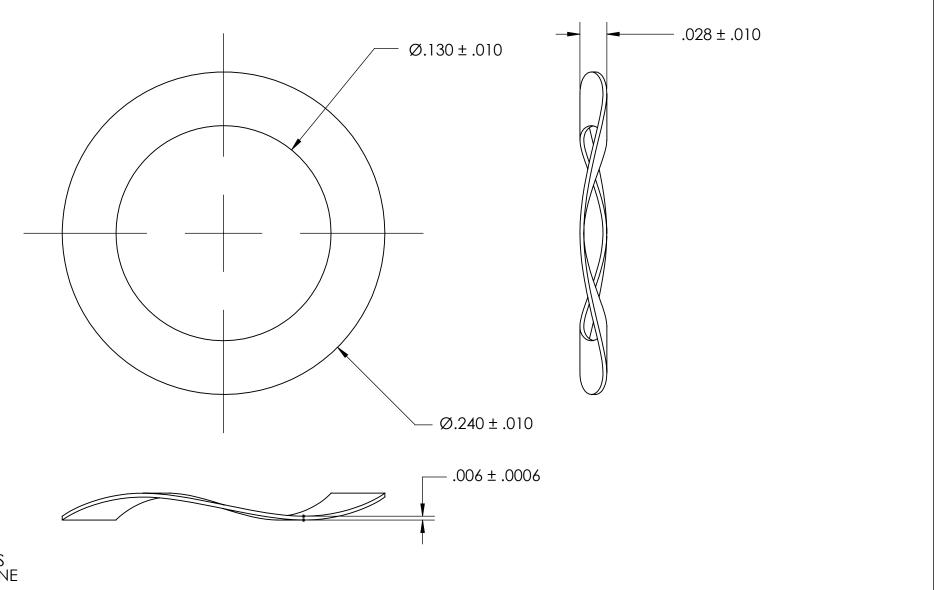

DIMENSIONS ARE IN INCHES

DRAWING IS NOT TO SCALE

NOTES 1. NONE

2. HEAT TREAT: -

3. NUMBER OF WAVES: 3

|                                                                                               | TOLERANCES: FRACTIONAL±1/32 ANGULAR: MACH±1/2 Deg TWO PLACE DECIMAL ±.01 |  |  |
|-----------------------------------------------------------------------------------------------|--------------------------------------------------------------------------|--|--|
| PROPRIETARY AND CONFIDENTIAL                                                                  | THREE PLACE DECIMAL ±.005                                                |  |  |
| THE INFORMATION CONTAINED IN THIS DRAWING IS THE SOLE PROPERTY OF SEASTROM MANUFACTURING. ANY | MATERIAL 300 SERIES STAINLESS STEEL                                      |  |  |
| REPRODUCTION IN PART OR AS A WHOLE WITHOUT THE WRITTEN PERMISSION OF                          | FINISH<br>SEE NOTE 1                                                     |  |  |

SEASTROM MANUFACTURING IS

PROHIBITED.

|           | NAME | DATE |                    | 4 A A Q G T 2 A 3 2 | <b>4</b> EC |      |
|-----------|------|------|--------------------|---------------------|-------------|------|
| DRAWN     |      |      |                    | SEASTROM MFG        |             |      |
| CHECKED   |      |      |                    |                     |             |      |
| ENG APPR. |      |      | WAVE SPRING WASHER |                     | )           |      |
| MFG APPR. |      |      |                    |                     |             |      |
| Q.A.      |      |      |                    |                     |             |      |
| COMMENTS: |      | ]    |                    |                     |             |      |
|           |      |      | 0.75               | I                   |             | I    |
|           |      |      |                    | DWG. NO.            |             | REV. |
|           |      |      | Α                  | 5805-7              |             | -    |
|           |      |      |                    |                     | SHEET 1 C   | DF 1 |