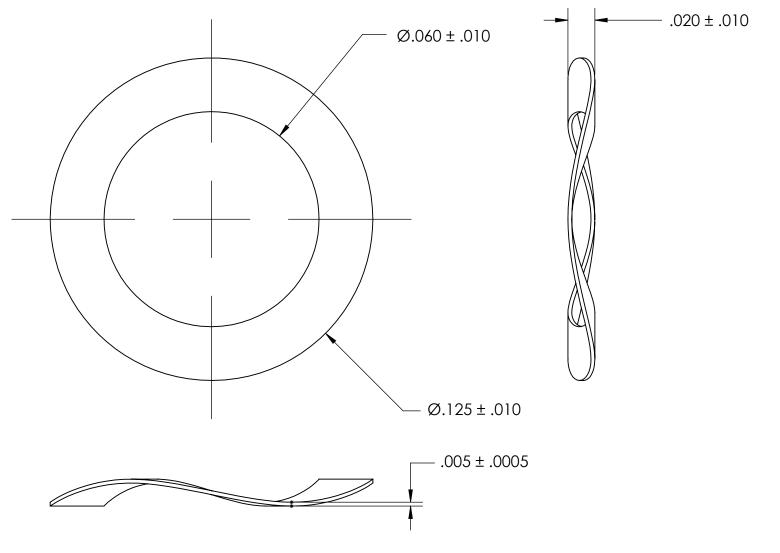

## **NOTES**

1. PASSIVATE PER AMS2700 METHOD 1 TYPE 2 CLASS 1

2. HEAT TREAT: -

3. NUMBER OF WAVES: 3

4. DIMENSIONS APPLY BEFORE PLATING

| DIMENSIONS ARE IN INCHES TOLERANCES: FRACTIONAL±1/32 ANGULAR: MACH±1/2 Deg TWO PLACE DECIMAL ±.01 THREE PLACE DECIMAL ±.005 |           | NAME | DATE |                    | SEASTROM MFG |      |
|-----------------------------------------------------------------------------------------------------------------------------|-----------|------|------|--------------------|--------------|------|
|                                                                                                                             | DRAWN     |      |      | SEASIROM MICG      |              |      |
|                                                                                                                             | CHECKED   |      |      | WAVE SPRING WASHER |              |      |
|                                                                                                                             | ENG APPR. |      |      |                    |              |      |
|                                                                                                                             | MFG APPR. |      |      |                    |              |      |
| MATERIAL                                                                                                                    | Q.A.      |      |      |                    |              |      |
| 300 SERIES STAINLESS STEEL                                                                                                  | COMMENTS: |      |      |                    |              |      |
| FINISH                                                                                                                      |           |      |      |                    |              |      |
| SEE NOTE 1                                                                                                                  |           |      |      | SIZE               | DWG. NO.     | REV. |
| DRAWING IS NOT TO SCALE                                                                                                     | 1         |      |      | Α                  | 5805-46-P    | -    |
|                                                                                                                             |           |      |      |                    | SHEET 1      | OF 1 |