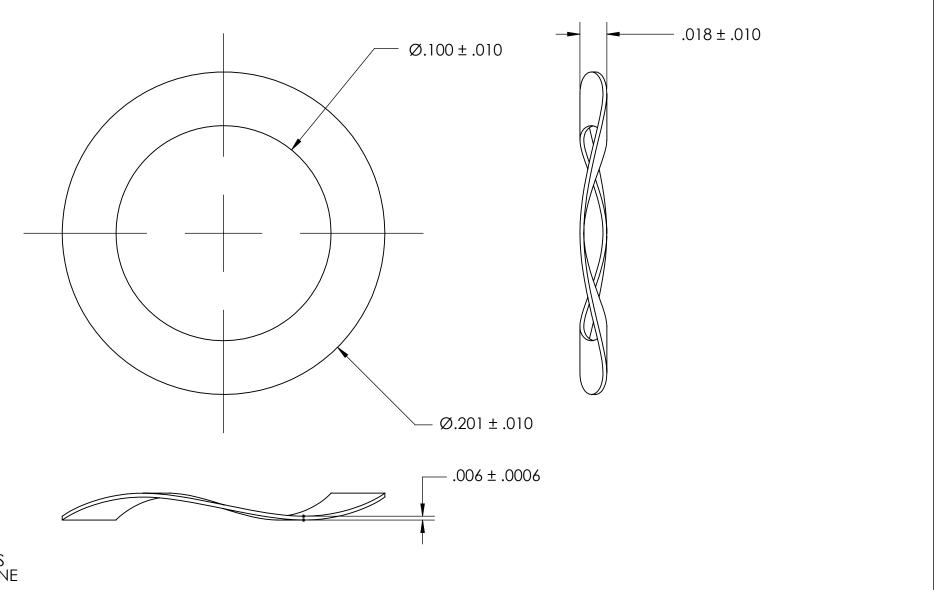

NOTES 1. NONE

2. HEAT TREAT: -

3. NUMBER OF WAVES: 3

|                                                                                                            | T۷        |
|------------------------------------------------------------------------------------------------------------|-----------|
| PROPRIETARY AND CONFIDENTIAL                                                                               | TH        |
| THE INFORMATION CONTAINED IN THIS DRAWING IS THE SOLE PROPERTY OF SEASTROM MANUFACTURING, ANY              | мат<br>30 |
| REPRODUCTION IN PART OR AS A WHOLE WITHOUT THE WRITTEN PERMISSION OF SEASTROM MANUFACTURING IS PROHIBITED. | SEE       |

|       | DIMENSIONS ARE IN INCHES TOLERANCES: FRACTIONAL±1/32 ANGULAR: MACH±1/2 Deg TWO PLACE DECIMAL ±.01 THREE PLACE DECIMAL ±.005 | DRAWN     | NAME | DATE | SEASTROM MFG       |          |           |      |
|-------|-----------------------------------------------------------------------------------------------------------------------------|-----------|------|------|--------------------|----------|-----------|------|
|       |                                                                                                                             | CHECKED   |      |      | WAVE SPRING WASHER |          |           |      |
|       |                                                                                                                             | ENG APPR. |      |      |                    |          |           | )    |
|       |                                                                                                                             | MFG APPR. |      |      | WAVE SEKING WASHER |          |           |      |
| - 11. | 300 SERIES STAINLESS STEEL                                                                                                  | Q.A.      |      |      |                    |          |           |      |
| Ľ     |                                                                                                                             | COMMENTS: |      |      |                    |          |           |      |
| - 1   | INISH                                                                                                                       |           |      |      | SIZE               | DWG. NO. |           | REV. |
| F     | SEE NOTE 1                                                                                                                  |           |      | A    |                    |          | _         |      |
|       | DRAWING IS NOT TO SCALE                                                                                                     |           |      |      |                    | <u> </u> | SHEET 1 C | OF 1 |