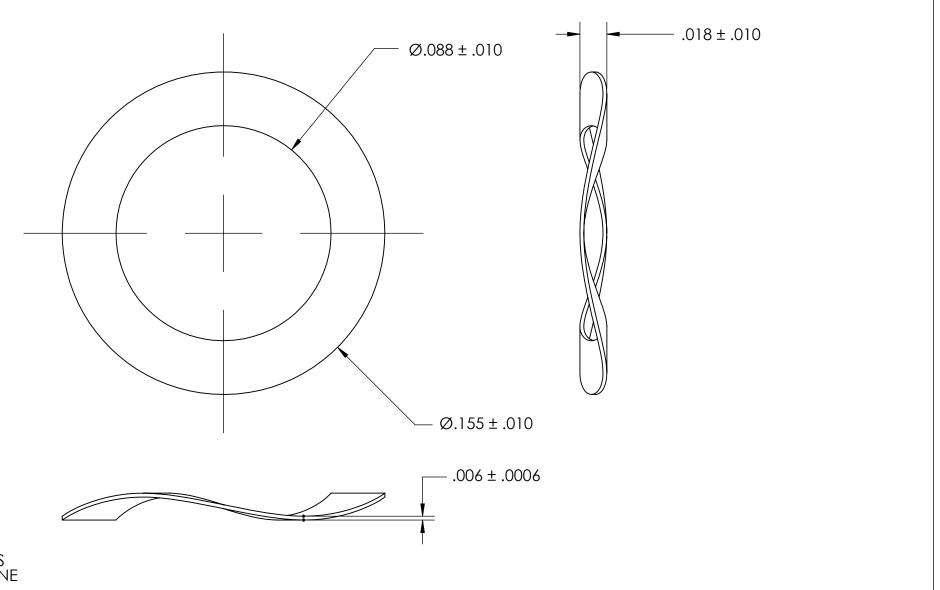

NOTES 1. NONE

2. HEAT TREAT: -

3. NUMBER OF WAVES: 3

| PROPRIETARY AND CONFIDENTIAL       |
|------------------------------------|
| THE INFORMATION CONTAINED IN THIS  |
| DRAWING IS THE SOLE PROPERTY OF    |
| SEASTROM MANUFACTURING. ANY        |
| REPRODUCTION IN PART OR AS A WHOLE |
| WITHOUT THE WRITTEN PERMISSION OF  |
| SEASTROM MANUFACTURING IS          |

PROHIBITED.

|                 | DIMENSIONS ARE IN INCHES TOLERANCES: FRACTIONAL±1/32 ANGULAR: MACH±1/2 Deg TWO PLACE DECIMAL ±.01 THREE PLACE DECIMAL ±.005 | DRAWN     | NAME | DATE | SEASTROM MFG       |          |           |      |
|-----------------|-----------------------------------------------------------------------------------------------------------------------------|-----------|------|------|--------------------|----------|-----------|------|
|                 |                                                                                                                             | CHECKED   |      |      | WAVE SPRING WASHER |          |           |      |
| TWO             |                                                                                                                             | ENG APPR. |      |      |                    |          |           | 5    |
| THREE           |                                                                                                                             | MFG APPR. |      |      |                    |          |           | `    |
|                 | 300 SERIES STAINLESS STEEL                                                                                                  | Q.A.      |      |      |                    |          |           |      |
| 300 3           |                                                                                                                             | COMMENTS: |      |      |                    |          |           |      |
| FINISH<br>CEE N | OTE 1                                                                                                                       |           |      |      | SIZE               | DWG. NO. |           | RFV. |
|                 | SEE NOTE 1                                                                                                                  | 1         |      |      | <b>A</b> 5805-3    |          |           | _    |
| DR              | RAWING IS NOT TO SCALE                                                                                                      |           |      |      |                    |          | SHEET 1 ( | OF 1 |