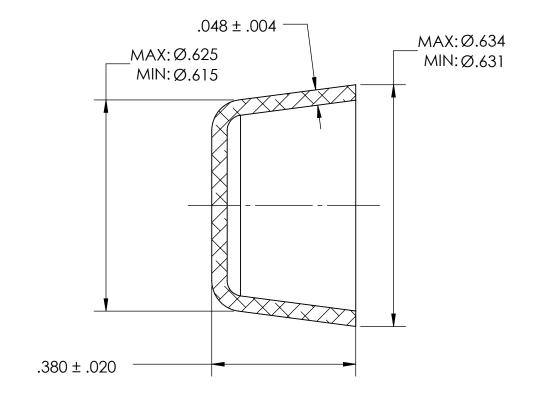

## NOTES:

1. NONE

|                                                                                                                                                                                                                                       | DIMENSIONS ARE IN INCHES TOLERANCES: FRACTIONAL±1/32 ANGULAR: MACH±1/2 Deg TWO PLACE DECIMAL ±.01 THREE PLACE DECIMAL ±.005 |           | NAME | DATE | SEASTROM MFG       |
|---------------------------------------------------------------------------------------------------------------------------------------------------------------------------------------------------------------------------------------|-----------------------------------------------------------------------------------------------------------------------------|-----------|------|------|--------------------|
|                                                                                                                                                                                                                                       |                                                                                                                             | DRAWN     |      |      |                    |
|                                                                                                                                                                                                                                       |                                                                                                                             | CHECKED   |      |      |                    |
| PROPRIETARY AND CONFIDENTIAL THE INFORMATION CONTAINED IN THIS DRAWING IS THE SOLE PROPERTY OF SEASTROM MANUFACTURING. ANY REPRODUCTION IN PART OR AS A WHOLE WITHOUT THE WRITTEN PERMISSION OF SEASTROM MANUFACTURING IS PROHIBITED. |                                                                                                                             | ENG APPR. |      |      | EXPANSION PLUG     |
|                                                                                                                                                                                                                                       |                                                                                                                             | MFG APPR. |      |      |                    |
|                                                                                                                                                                                                                                       | MATERIAL COLD ROLLED STEEL                                                                                                  | Q.A.      |      |      | CUP                |
|                                                                                                                                                                                                                                       |                                                                                                                             | COMMENTS: |      |      |                    |
|                                                                                                                                                                                                                                       | SEE NOTE 1                                                                                                                  |           |      |      | SIZE DWG. NO. REV. |
|                                                                                                                                                                                                                                       | DRAWING IS NOT TO SCALE                                                                                                     | 1         |      |      | <b>A</b> 5791-9 -  |
|                                                                                                                                                                                                                                       |                                                                                                                             |           |      |      | SHEET 1 OF 1       |