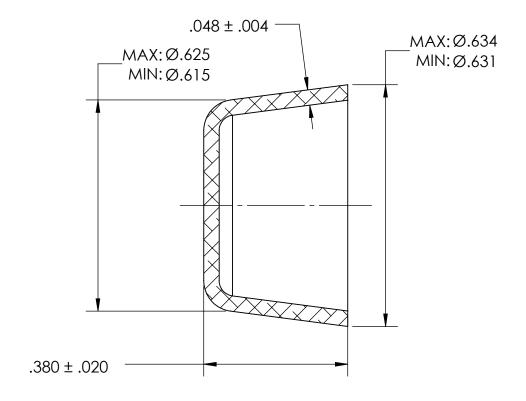

## REFERENCE SEASTROM WORKMANSHIP STD. 8.4.1.W2

## NOTES:

- 1. ZINC PLATE PER ASTM B633, SC1, TYPE III or V, Clear
- 2. DIMENSIONS APPLY BEFORE PLATING

| PROPRIETARY AND CONFIDENTIAL       |
|------------------------------------|
| THE INFORMATION CONTAINED IN THIS  |
| DRAWING IS THE SOLE PROPERTY OF    |
| SEASTROM MANUFACTURING. ANY        |
| REPRODUCTION IN PART OR AS A WHOLE |
| WITHOUT THE WRITTEN PERMISSION OF  |
| SEASTROM MANUFACTURING IS          |
| PROHIBITED.                        |

|    | DIMENSIONS ARE IN INCHES TOLERANCES: FRACTIONAL±1/32 ANGULAR: MACH±1/2 Deg TWO PLACE DECIMAL ±.01 THREE PLACE DECIMAL ±.005 |           | NAME | DATE | SEASTROM MFG       |
|----|-----------------------------------------------------------------------------------------------------------------------------|-----------|------|------|--------------------|
|    |                                                                                                                             | DRAWN     |      |      |                    |
|    |                                                                                                                             | CHECKED   |      |      | EXPANSION PLUG     |
|    |                                                                                                                             | ENG APPR. |      |      |                    |
|    |                                                                                                                             | MFG APPR. |      |      |                    |
|    | MATERIAL COLD ROLLED STEEL                                                                                                  | Q.A.      |      |      | CUP                |
|    |                                                                                                                             | COMMENTS: |      |      |                    |
| LE | FINISH                                                                                                                      |           |      |      | SIZE DWG. NO. RFV. |
|    | SEE NOTE 1                                                                                                                  |           |      |      | SIZE DWG. NO. REV  |
|    | DRAWING IS NOT TO SCALE                                                                                                     |           |      |      | 0                  |
|    |                                                                                                                             |           |      |      | SHEET 1 OF 1       |