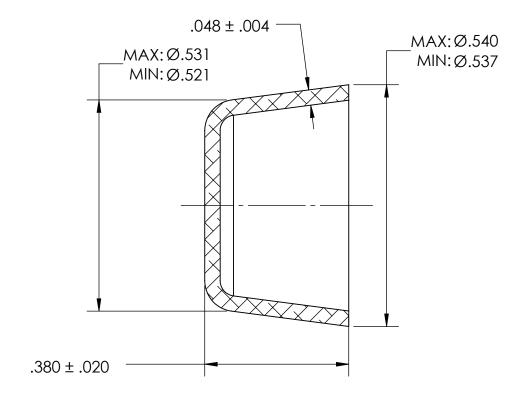

## NOTES:

1. NONE

|                                                                                                                                                                                                                                        | DIMENSIONS ARE IN INCHES TOLERANCES: FRACTIONAL±1/32 ANGULAR: MACH±1/2 Deg TWO PLACE DECIMAL ±.01 THREE PLACE DECIMAL ±.005 |           | NAME | DATE | SEASTROM MFG      |      |
|----------------------------------------------------------------------------------------------------------------------------------------------------------------------------------------------------------------------------------------|-----------------------------------------------------------------------------------------------------------------------------|-----------|------|------|-------------------|------|
| PROPRIETARY AND CONFIDENTIAL  THE INFORMATION CONTAINED IN THIS DRAWING IS THE SOLE PROPERTY OF SEASTROM MANUFACTURING. ANY REPRODUCTION IN PART OR AS A WHOLE WITHOUT THE WRITTEN PERMISSION OF SEASTROM MANUFACTURING IS PROHIBITED. |                                                                                                                             | DRAWN     |      |      | SEASIKOM MIG      |      |
|                                                                                                                                                                                                                                        |                                                                                                                             | CHECKED   |      |      | EXPANSION PLUG    |      |
|                                                                                                                                                                                                                                        |                                                                                                                             | ENG APPR. |      |      |                   |      |
|                                                                                                                                                                                                                                        |                                                                                                                             | MFG APPR. |      |      |                   |      |
|                                                                                                                                                                                                                                        | MATERIAL COLD ROLLED STEEL                                                                                                  | Q.A.      |      |      | CUP               |      |
|                                                                                                                                                                                                                                        |                                                                                                                             | COMMENTS: |      |      |                   |      |
|                                                                                                                                                                                                                                        | FINISH                                                                                                                      |           |      |      |                   |      |
|                                                                                                                                                                                                                                        | SEE NOTE 1                                                                                                                  |           |      |      | SIZE DWG. NO.     | REV. |
|                                                                                                                                                                                                                                        | DRAWING IS NOT TO SCALE                                                                                                     |           |      |      | <b>A</b>   5791-6 | -    |
|                                                                                                                                                                                                                                        |                                                                                                                             |           |      |      | SHEET 1 (         | OF 1 |