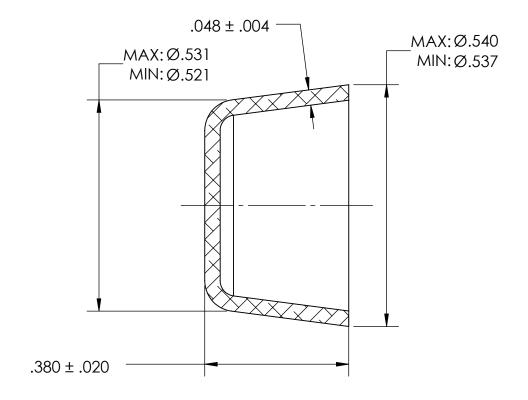

## NOTES:

- 1. ZINC PLATE PER ASTM B633, SC1, TYPE III or V, Clear
- 2. DIMENSIONS APPLY BEFORE PLATING

| PROPRIETARY AND CONFIDENTIAL                                      |
|-------------------------------------------------------------------|
| THE INFORMATION CONTAINED IN THIS DRAWING IS THE SOLE PROPERTY OF |
| SEASTROM MANUFACTURING. ANY                                       |
| REPRODUCTION IN PART OR AS A WHOLE                                |
| WITHOUT THE WRITTEN PERMISSION OF<br>SEASTROM MANUFACTURING IS    |
| PROHIBITED.                                                       |

|    | DIMENSIONS ARE IN INCHES TOLERANCES: FRACTIONAL±1/32 ANGULAR: MACH±1/2 Deq |           | NAME | DATE | SEASTROM MFG      |
|----|----------------------------------------------------------------------------|-----------|------|------|-------------------|
|    |                                                                            | DRAWN     |      |      |                   |
|    |                                                                            | CHECKED   |      |      | EXPANSION PLUG    |
|    | TWO PLACE DECIMAL ±.01                                                     | ENG APPR. |      |      |                   |
|    | THREE PLACE DECIMAL ±.005                                                  | MFG APPR. |      |      |                   |
|    | MATERIAL COLD ROLLED STEEL                                                 | Q.A.      |      |      | CUP               |
|    |                                                                            | COMMENTS: |      |      | 1                 |
| LE | SEE NOTE 1                                                                 |           |      |      | SIZE DWG. NO. REV |
|    | DRAWING IS NOT TO SCALE                                                    |           |      |      | SUEET 1 OF 1      |