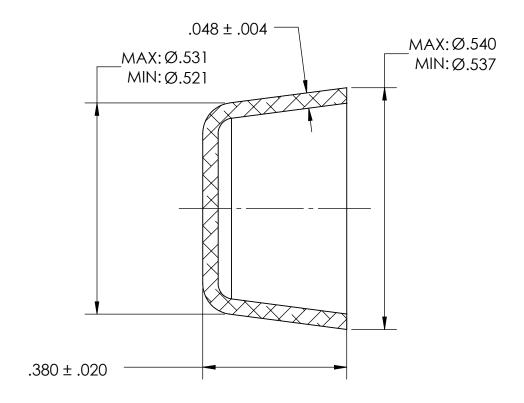

## NOTES:

1. BLACK OXIDE PER MIL-DTL-13924, CLASS 1, LIGHT OIL, NO TEST REQUIRED

2. DIMENSIONS APPLY BEFORE PLATING

PROPRIETARY AND CONFIDENTIAL
THE INFORMATION CONTAINED IN THIS
DRAWING IS THE SOLE PROPERTY OF
SEASTROM MANUFACTURING, ANY
REPRODUCTION IN PART OR AS A WHOLE
WITHOUT THE WRITTEN PERMISSION OF
SEASTROM MANUFACTURING IS
PROHIBITED.

|  | DIMENSIONS ARE IN INCHES                                                                           |           |  |  |
|--|----------------------------------------------------------------------------------------------------|-----------|--|--|
|  | TOLERANCES: FRACTIONAL±1/32 ANGULAR: MACH±1/2 Deg TWO PLACE DECIMAL ±.01 THREE PLACE DECIMAL ±.005 | DRAWN     |  |  |
|  |                                                                                                    | CHECKED   |  |  |
|  |                                                                                                    | ENG APPR. |  |  |
|  |                                                                                                    | MFG APPR. |  |  |
|  | MATERIAL COLD DOLLED STEEL                                                                         | Q.A.      |  |  |
|  | COLD ROLLED STEEL                                                                                  | COMMENTS: |  |  |
|  | SEE NOTE 1                                                                                         |           |  |  |
|  | DRAWING IS NOT TO SCALE                                                                            |           |  |  |
|  |                                                                                                    |           |  |  |

|           | NAME | DATE |                       |     |
|-----------|------|------|-----------------------|-----|
| RAWN      |      |      | SEASTROM MFG          |     |
| CHECKED   |      |      |                       |     |
| NG APPR.  |      |      | EXPANSION PLUG<br>CUP |     |
| AFG APPR. |      |      |                       |     |
| Q.A.      |      |      |                       |     |
| COMMENTS: |      |      |                       |     |
|           |      |      | SIZE DWG, NO.         | REV |
|           |      |      | <b>A</b> 5791-6-BO    | _   |