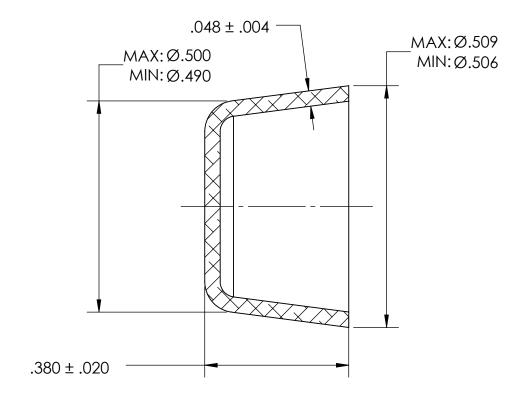

## NOTES:

- 1. ZINC PLATE PER ASTM B633, SC1, TYPE III or V, Clear
- 2. DIMENSIONS APPLY BEFORE PLATING

| PROPRIETARY AND CONFIDENTIAL       |
|------------------------------------|
| THE INFORMATION CONTAINED IN THIS  |
| DRAWING IS THE SOLE PROPERTY OF    |
| SEASTROM MANUFACTURING. ANY        |
| REPRODUCTION IN PART OR AS A WHOLE |
| WITHOUT THE WRITTEN PERMISSION OF  |
| SEASTROM MANUFACTURING IS          |
| PROHIBITED.                        |

| DIMENSIONS ARE IN INCHES TOLERANCES: FRACTIONAL±1/32 ANGULAR: MACH±1/2 Deg TWO PLACE DECIMAL ±.01 THREE PLACE DECIMAL ±.005 | DRAWN                                                                                                                                             | NAME                                                                                                                                                                                                | DATE                                                                                                                                                                                                                          | SEASTROM MFG                                                                                                                                                                                                                |                                                                                                                                                                                                                                                           |
|-----------------------------------------------------------------------------------------------------------------------------|---------------------------------------------------------------------------------------------------------------------------------------------------|-----------------------------------------------------------------------------------------------------------------------------------------------------------------------------------------------------|-------------------------------------------------------------------------------------------------------------------------------------------------------------------------------------------------------------------------------|-----------------------------------------------------------------------------------------------------------------------------------------------------------------------------------------------------------------------------|-----------------------------------------------------------------------------------------------------------------------------------------------------------------------------------------------------------------------------------------------------------|
|                                                                                                                             | CHECKED                                                                                                                                           |                                                                                                                                                                                                     |                                                                                                                                                                                                                               | EXPANSION PLUG                                                                                                                                                                                                              |                                                                                                                                                                                                                                                           |
|                                                                                                                             | ENG APPR.                                                                                                                                         |                                                                                                                                                                                                     |                                                                                                                                                                                                                               |                                                                                                                                                                                                                             |                                                                                                                                                                                                                                                           |
|                                                                                                                             | MFG APPR.                                                                                                                                         |                                                                                                                                                                                                     |                                                                                                                                                                                                                               |                                                                                                                                                                                                                             |                                                                                                                                                                                                                                                           |
| COLD ROLLED STEEL                                                                                                           | Q.A.                                                                                                                                              |                                                                                                                                                                                                     |                                                                                                                                                                                                                               | CUP                                                                                                                                                                                                                         |                                                                                                                                                                                                                                                           |
|                                                                                                                             | COMMENTS:                                                                                                                                         |                                                                                                                                                                                                     |                                                                                                                                                                                                                               |                                                                                                                                                                                                                             |                                                                                                                                                                                                                                                           |
| FINISH<br>SEE NOTE 1                                                                                                        |                                                                                                                                                   |                                                                                                                                                                                                     |                                                                                                                                                                                                                               | SIZE DWG. NO.                                                                                                                                                                                                               | REV.                                                                                                                                                                                                                                                      |
| DRAWING IS NOT TO SCALE                                                                                                     |                                                                                                                                                   |                                                                                                                                                                                                     |                                                                                                                                                                                                                               | A 5/91-3-23                                                                                                                                                                                                                 | -                                                                                                                                                                                                                                                         |
|                                                                                                                             | TOLERANCES: FRACTIONAL±1/32 ANGULAR: MACH±1/2 Deg TWO PLACE DECIMAL ±.01 THREE PLACE DECIMAL ±.005  MATERIAL COLD ROLLED STEEL  FINISH SEE NOTE 1 | TOLERANCES: FRACTIONAL ± 1/32 ANGULAR: MACH ± 1/2 Deg TWO PLACE DECIMAL ± .01 THREE PLACE DECIMAL ± .005  MATERIAL COLD ROLLED STEEL  FINISH SEE NOTE 1  DRAWN CHECKED ENGAPPR. HIGH APPR. COMMENTS | DIMENSIONS ARE IN INCHES TOLERANCES: FRACTIONAL±1/32 ANGULAR: MACH±1/2 Deg TWO PLACE DECIMAL ±.0.1 THREE PLACE DECIMAL ±.0.05 MATERIAL COLD ROLLED STEEL FINISH SEE NOTE 1  DRAWN CHECKED ENG APPR. MFG APPR.  Q.A. COMMENTS: | DIMENSIONS ARE IN INCHES TOLERANCES: FRACTIONAL±1/32 ANGULAR: MACH±1/2 Deg TWO PLACE DECIMAL ±.01 THREE PLACE DECIMAL ±.005 MATERIAL COLD ROLLED STEEL FINISH SEE NOTE 1  DRAWN CHECKED ENG APPR. MFG APPR.  G.A. COMMENTS: | DIMENSIONS ARE IN INCHES TOLERANCES: FRACTIONAL±1/32 ANGULAR: MACH±1/2 Deg TWO PLACE DECIMAL ±.01 THREE PLACE DECIMAL ±.005  MATERIAL COLD ROLLED STEEL FINISH SEE NOTE 1  SEASTROM MFG EXPANSION PLUG CUP  EXPANSION PLUG CUP  SIZE DWG. NO. A 5791-5-73 |