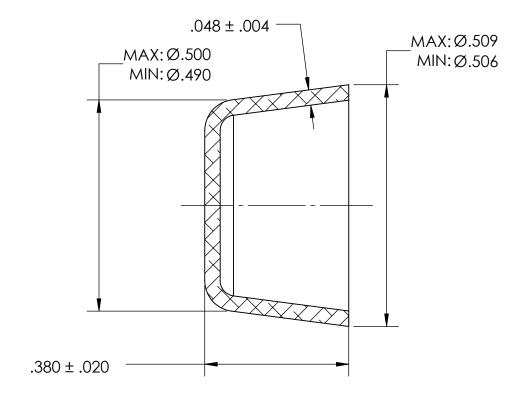

## NOTES:

- 1. ZINC PLATE PER ASTM B633, SC1, TYPE II or VI, Yellow
- 2. DIMENSIONS APPLY BEFORE PLATING

| PROPRIETARY AND CONFIDENTIAL          |
|---------------------------------------|
| THE INFORMATION CONTAINED IN THIS     |
| DRAWING IS THE SOLE PROPERTY OF       |
| SEASTROM MANUFACTURING. ANY           |
| REPRODUCTION IN PART OR AS A WHOLE    |
| WITHOUT THE WRITTEN PERMISSION OF     |
| SEASTROM MANUFACTURING IS PROHIBITED. |

|    | DIMENSIONS ARE IN INCHES TOLERANCES: FRACTIONAL±1/32 ANGULAR: MACH±1/2 Deg TWO PLACE DECIMAL ±.01 THREE PLACE DECIMAL ±.005 |           | NAME | DATE | SEASTROM MFG         |   |
|----|-----------------------------------------------------------------------------------------------------------------------------|-----------|------|------|----------------------|---|
|    |                                                                                                                             | DRAWN     |      |      |                      |   |
|    |                                                                                                                             | CHECKED   |      |      | EXPANSION PLUG       | 7 |
|    |                                                                                                                             | ENG APPR. |      |      |                      |   |
|    |                                                                                                                             | MFG APPR. |      |      |                      |   |
|    | MATERIAL COLD ROLLED STEEL                                                                                                  | Q.A.      |      |      | CUP                  |   |
|    |                                                                                                                             | COMMENTS: |      |      |                      |   |
| LE | SEE NOTE 1                                                                                                                  |           |      |      | SIZE DWG. NO.        | + |
|    | DRAWING IS NOT TO SCALE                                                                                                     |           |      |      | <b>A</b>   5791-5-Z2 | 4 |
|    |                                                                                                                             |           |      |      |                      |   |