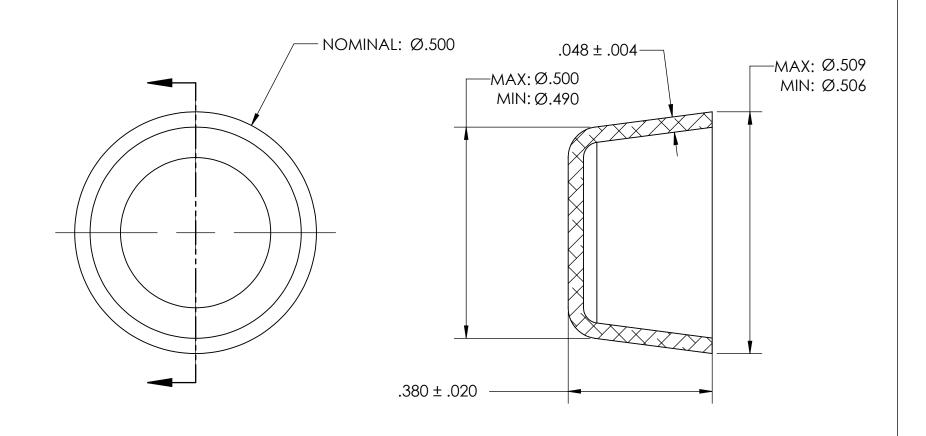

## NOTES:

- 1. NICKEL PLATE PER AMS QQ-N-290 CLASS 1 GRADE G
- 2. DIMENSIONS APPLY BEFORE PLATING

| PROPRIETARY AND CONFIDENTIAL       |
|------------------------------------|
| THE INFORMATION CONTAINED IN THIS  |
| DRAWING IS THE SOLE PROPERTY OF    |
| SEASTROM MANUFACTURING. ANY        |
| REPRODUCTION IN PART OR AS A WHOLE |
| WITHOUT THE WRITTEN PERMISSION OF  |
| SEASTROM MANUFACTURING IS          |
| PROHIBITED.                        |
|                                    |

|  | DIMENSIONS ARE IN INCHES TOLERANCES: FRACTIONAL±1/32 ANGULAR: MACH±1/2 Deg TWO PLACE DECIMAL ±.01 THREE PLACE DECIMAL ±.005 |           | NAME | DATE | SEASTROM MFG       |
|--|-----------------------------------------------------------------------------------------------------------------------------|-----------|------|------|--------------------|
|  |                                                                                                                             | DRAWN     |      |      |                    |
|  |                                                                                                                             | CHECKED   |      |      | EXPANSION PLUG     |
|  |                                                                                                                             | ENG APPR. |      |      |                    |
|  |                                                                                                                             | MFG APPR. |      |      |                    |
|  | MATERIAL<br>COLD ROLLED STEEL                                                                                               | Q.A.      |      |      | CUP                |
|  |                                                                                                                             | COMMENTS: |      |      |                    |
|  | SEE NOTE 1                                                                                                                  |           |      |      | SIZE DWG, NO. REV. |
|  | DRAWING IS NOT TO SCALE                                                                                                     |           |      |      | A 5791-5-N -       |