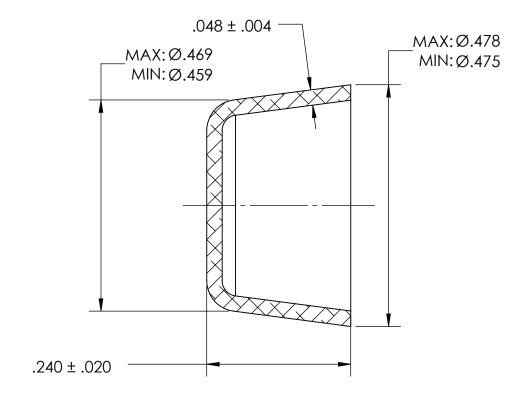

## NOTES:

- 1. ZINC PLATE PER ASTM B633, SC1, TYPE III or V, Clear
- 2. DIMENSIONS APPLY BEFORE PLATING

| PROPRIETARY AND CONFIDENTIAL                                      |
|-------------------------------------------------------------------|
| THE INFORMATION CONTAINED IN THIS DRAWING IS THE SOLE PROPERTY OF |
| SEASTROM MANUFACTURING. ANY                                       |
| REPRODUCTION IN PART OR AS A WHOLE                                |
| WITHOUT THE WRITTEN PERMISSION OF<br>SEASTROM MANUFACTURING IS    |
| PROHIBITED.                                                       |

|    | DIMENSIONS ARE IN INCHES TOLERANCES: FRACTIONAL±1/32 ANGULAR: MACH±1/2 Deg TWO PLACE DECIMAL ±.01 THREE PLACE DECIMAL ±.005 |           | NAME | DATE | SEASTROM MFG      |            |
|----|-----------------------------------------------------------------------------------------------------------------------------|-----------|------|------|-------------------|------------|
|    |                                                                                                                             | DRAWN     |      |      |                   |            |
|    |                                                                                                                             | CHECKED   |      |      | EXPANSION PLUG    |            |
|    |                                                                                                                             | ENG APPR. |      |      |                   |            |
|    |                                                                                                                             | MFG APPR. |      |      |                   |            |
|    | MATERIAL COLD ROLLED STEEL                                                                                                  | Q.A.      |      |      | CUP               |            |
|    |                                                                                                                             | COMMENTS: |      |      |                   |            |
| LE | SEE NOTE 1                                                                                                                  |           |      |      | SIZE DWG. NO. REV | <i>'</i> . |
|    | DRAWING IS NOT TO SCALE                                                                                                     |           |      |      | A 5791-4-Z3  -    | $\dashv$   |