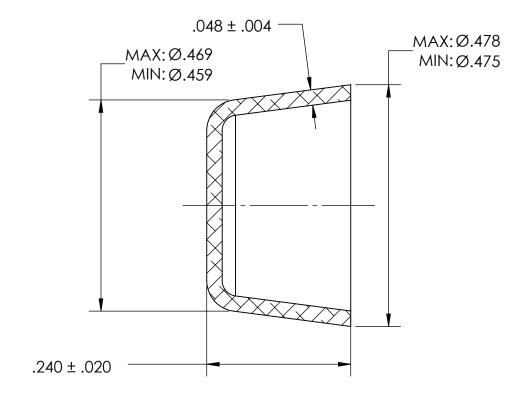

## NOTES:

- 1. ZINC PLATE PER ASTM B633, SC1, TYPE II or VI, Yellow
- 2. DIMENSIONS APPLY BEFORE PLATING

| PROPRIETARY AND CONFIDENTIAL       |
|------------------------------------|
| THE INFORMATION CONTAINED IN THIS  |
| DRAWING IS THE SOLE PROPERTY OF    |
| SEASTROM MANUFACTURING. ANY        |
| REPRODUCTION IN PART OR AS A WHOLE |
| WITHOUT THE WRITTEN PERMISSION OF  |
| SEASTROM MANUFACTURING IS          |
| PROHIBITED.                        |

|    | DIMENSIONS ARE IN INCHES TOLERANCES: FRACTIONAL±1/32 ANGULAR: MACH±1/2 Deg TWO PLACE DECIMAL ±.01 THREE PLACE DECIMAL ±.005 |           | NAME | DATE | SEASTROM MFG                 |          |
|----|-----------------------------------------------------------------------------------------------------------------------------|-----------|------|------|------------------------------|----------|
|    |                                                                                                                             | DRAWN     |      |      |                              |          |
|    |                                                                                                                             | CHECKED   |      |      | EXPANSION PLUG               |          |
|    |                                                                                                                             | ENG APPR. |      |      |                              |          |
|    |                                                                                                                             | MFG APPR. |      |      |                              |          |
| LE | MATERIAL COLD ROLLED STEEL                                                                                                  | Q.A.      |      |      | CUP                          |          |
|    |                                                                                                                             | COMMENTS: |      |      |                              |          |
|    | SEE NOTE 1                                                                                                                  |           |      |      | SIZE DWG. NO. REV. 5791-4-72 | -        |
|    | DRAWING IS NOT TO SCALE                                                                                                     |           |      |      | N                            | $\dashv$ |