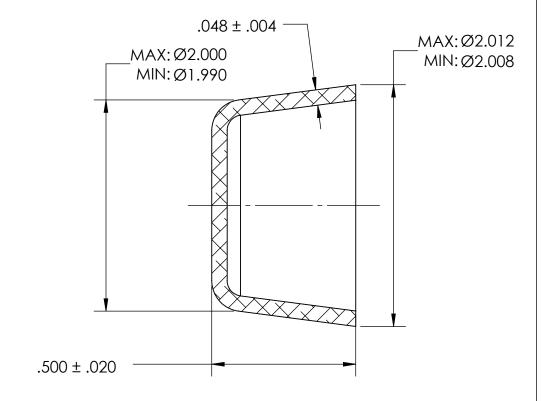

## REFERENCE SEASTROM WORKMANSHIP STD. 8.4.1.W2

## NOTES:

1. NONE

|                                                                                                                                                                                                          | DIMENSIONS ARE IN INCHES                                                                           |           | NAME | DATE | SEASTROM MFG          |      |
|----------------------------------------------------------------------------------------------------------------------------------------------------------------------------------------------------------|----------------------------------------------------------------------------------------------------|-----------|------|------|-----------------------|------|
|                                                                                                                                                                                                          | TOLERANCES: FRACTIONAL±1/32 ANGULAR: MACH±1/2 Deg TWO PLACE DECIMAL ±.01 THREE PLACE DECIMAL ±.005 | DRAWN     |      |      |                       |      |
|                                                                                                                                                                                                          |                                                                                                    | CHECKED   |      |      | EXPANSION PLUG        |      |
|                                                                                                                                                                                                          |                                                                                                    | ENG APPR. |      |      |                       |      |
| PROPRIETARY AND CONFIDENTIAL                                                                                                                                                                             |                                                                                                    | MFG APPR. |      |      |                       |      |
| THE INFORMATION CONTAINED IN THIS DRAWING IS THE SOLE PROPERTY OF SEASTROM MANUFACTURING. ANY REPRODUCTION IN PART OR AS A WHOLE WITHOUT THE WRITTEN PERMISSION OF SEASTROM MANUFACTURING IS PROHIBITED. | MATERIAL COLD ROLLED STEEL                                                                         | Q.A.      |      |      | CUP                   |      |
|                                                                                                                                                                                                          |                                                                                                    | COMMENTS: |      |      |                       |      |
|                                                                                                                                                                                                          | FINISH<br>SEE NOTE 1                                                                               |           |      |      | SIZE DWG. NO. REV     | ₹EV. |
|                                                                                                                                                                                                          | DRAWING IS NOT TO SCALE                                                                            |           |      |      | <b>A</b>   5791-35  - | -    |
|                                                                                                                                                                                                          |                                                                                                    |           |      |      | SHEET 1 OF            | - 1  |