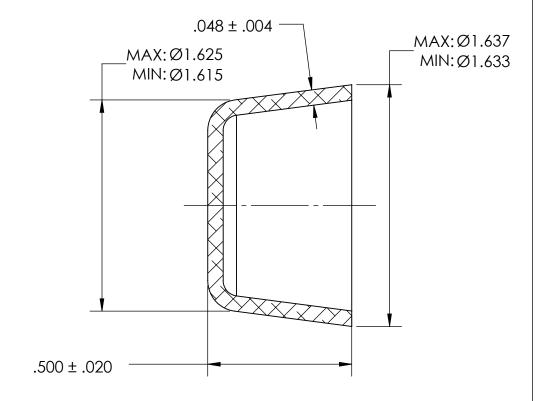

## REFERENCE SEASTROM WORKMANSHIP STD. 8.4.1.W2

## NOTES:

1. NONE

|                                                                                                                                                                                                          | DIMENSIONS ARE IN INCHES TOLERANCES: FRACTIONAL±1/32 ANGULAR: MACH±1/2 Deg TWO PLACE DECIMAL ±.01 THREE PLACE DECIMAL ±.005 |           | NAME | DATE |                           |
|----------------------------------------------------------------------------------------------------------------------------------------------------------------------------------------------------------|-----------------------------------------------------------------------------------------------------------------------------|-----------|------|------|---------------------------|
|                                                                                                                                                                                                          |                                                                                                                             | DRAWN     |      |      | SEASTROM MFG              |
|                                                                                                                                                                                                          |                                                                                                                             | CHECKED   |      |      | EXPANSION PLUG            |
|                                                                                                                                                                                                          |                                                                                                                             | ENG APPR. |      |      |                           |
| PROPRIETARY AND CONFIDENTIAL                                                                                                                                                                             |                                                                                                                             | MFG APPR. |      |      |                           |
| THE INFORMATION CONTAINED IN THIS DRAWING IS THE SOLE PROPERTY OF SEASTROM MANUFACTURING. ANY REPRODUCTION IN PART OR AS A WHOLE WITHOUT THE WRITTEN PERMISSION OF SEASTROM MANUFACTURING IS PROHIBITED. | MATERIAL COLD ROLLED STEEL                                                                                                  | Q.A.      |      |      | CUP                       |
|                                                                                                                                                                                                          |                                                                                                                             | COMMENTS: |      |      |                           |
|                                                                                                                                                                                                          | FINISH                                                                                                                      |           |      |      |                           |
|                                                                                                                                                                                                          | SEE NOTE 1                                                                                                                  |           |      |      | SIZE DWG. NO. REV.   REV. |
|                                                                                                                                                                                                          | DRAWING IS NOT TO SCALE                                                                                                     |           |      |      | 0//1 0Z                   |
|                                                                                                                                                                                                          |                                                                                                                             |           |      |      | SHEET 1 OF 1              |