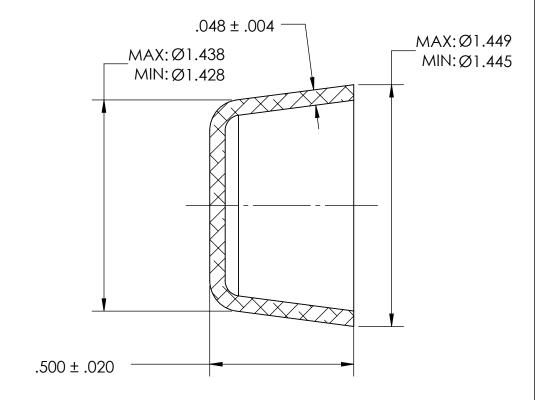

## REFERENCE SEASTROM WORKMANSHIP STD. 8.4.1.W2

## NOTES:

1. NONE

|                                                                                                                                                                                                                           | DIMENSIONS ARE IN INCHES TOLERANCES: FRACTIONAL±1/32 ANGULAR: MACH±1/2 Deg TWO PLACE DECIMAL ±.01 THREE PLACE DECIMAL ±.005 |           | NAME | DATE | SEASTROM MFG       |
|---------------------------------------------------------------------------------------------------------------------------------------------------------------------------------------------------------------------------|-----------------------------------------------------------------------------------------------------------------------------|-----------|------|------|--------------------|
| PROPRIETARY AND CONFIDENTIAL THE INFORMATION CONTAINED IN THIS DRAWING IS THE SOLE PROPERTY OF SEASTROM MANUFACTURING. ANY REPRODUCTION IN PART OR AS A WHOLE WITHOUT THE WRITTEN PERMISSION OF SEASTROM MANUFACTURING IS |                                                                                                                             | DRAWN     |      |      |                    |
|                                                                                                                                                                                                                           |                                                                                                                             | CHECKED   |      |      |                    |
|                                                                                                                                                                                                                           |                                                                                                                             | ENG APPR. |      |      | EXPANSION PLUG     |
|                                                                                                                                                                                                                           |                                                                                                                             | MFG APPR. |      |      |                    |
|                                                                                                                                                                                                                           | MATERIAL COLD ROLLED STEEL                                                                                                  | Q.A.      |      |      | CUP                |
|                                                                                                                                                                                                                           |                                                                                                                             | COMMENTS: |      |      |                    |
| WITHOUT THE WRITTEN PERMISSION OF                                                                                                                                                                                         | FINISH<br>SEE NOTE 1                                                                                                        |           |      |      | SIZE DWG. NO.      |
| PROHIBITED.                                                                                                                                                                                                               | DRAWING IS NOT TO SCALE                                                                                                     |           |      |      | <b>A</b>   5791-31 |