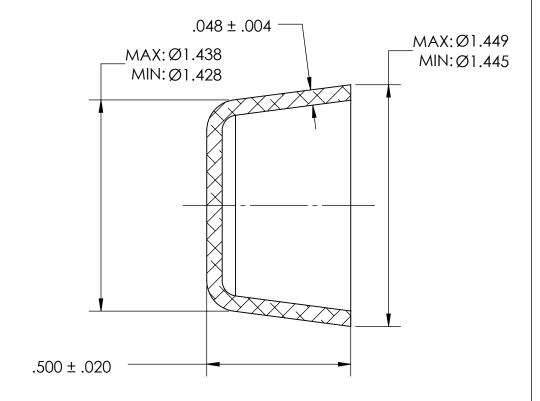

## NOTES:

1. BLACK OXIDE PER MIL-DTL-13924, CLASS 1, LIGHT OIL, NO TEST REQUIRED

2. DIMENSIONS APPLY BEFORE PLATING

PROPRIETARY AND CONFIDENTIAL
THE INFORMATION CONTAINED IN THIS
DRAWING IS THE SOLE PROPERTY OF
SEASTROM MANUFACTURING. ANY
REPRODUCTION IN PART OR AS A WHOLE
WITHOUT THE WRITTEN PERMISSION OF
SEASTROM MANUFACTURING IS
PROHIBITED.

EXPANSION PLUG CUP

SEASTROM MFG

SIZE DWG. NO. REV. - SHEET 1 OF 1