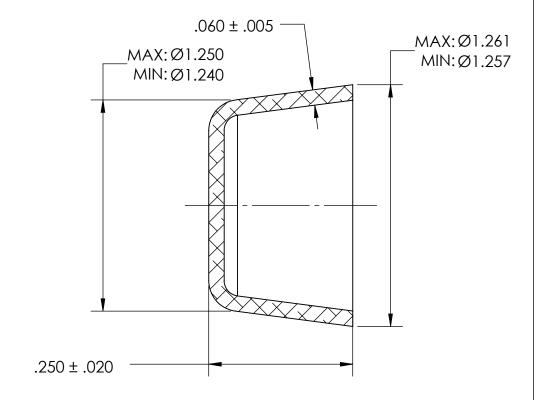

## NOTES:

1. NONE

|      |                                                                                                                                                                                                                                       | DIMENSIONS ARE IN INCHES TOLERANCES: FRACTIONAL±1/32 ANGULAR: MACH±1/2 Deg TWO PLACE DECIMAL ±.01 |           | NAME | DATE | SEASTROM MFG       |          |
|------|---------------------------------------------------------------------------------------------------------------------------------------------------------------------------------------------------------------------------------------|---------------------------------------------------------------------------------------------------|-----------|------|------|--------------------|----------|
|      |                                                                                                                                                                                                                                       |                                                                                                   | DRAWN     |      |      |                    |          |
|      |                                                                                                                                                                                                                                       |                                                                                                   | CHECKED   |      |      | EXPANSION PLUG     | $\neg$   |
|      |                                                                                                                                                                                                                                       |                                                                                                   | ENG APPR. |      |      |                    |          |
| PROP | PROPRIETARY AND CONFIDENTIAL THE INFORMATION CONTAINED IN THIS DRAWING IS THE SOLE PROPERTY OF SEASTROM MANUFACTURING. ANY REPRODUCTION IN PART OR AS A WHOLE WITHOUT THE WRITTEN PERMISSION OF SEASTROM MANUFACTURING IS PROHIBITED. | THREE PLACE DECIMAL ±.005                                                                         | MFG APPR. |      |      |                    |          |
|      |                                                                                                                                                                                                                                       | MATERIAL COLD ROLLED STEEL                                                                        | Q.A.      |      |      | CUP                |          |
|      |                                                                                                                                                                                                                                       |                                                                                                   | COMMENTS: |      |      |                    |          |
|      |                                                                                                                                                                                                                                       | FINISH                                                                                            |           |      |      | SIZE DWG. NO. REV. | $\perp$  |
|      |                                                                                                                                                                                                                                       | SEE NOTE 1                                                                                        |           |      |      | <b>A</b> 5791-30   | .        |
| PROH |                                                                                                                                                                                                                                       | DRAWING IS NOT TO SCALE                                                                           |           |      |      | SHEET 1 OF 1       | $\dashv$ |