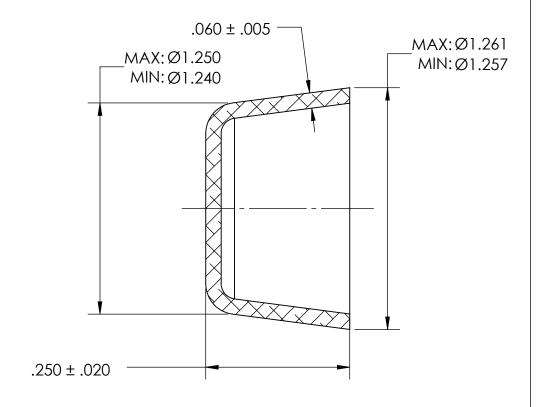

## NOTES:

- 1. BLACK OXIDE PER MIL-DTL-13924, CLASS 1, LIGHT OIL, NO TEST REQUIRED
- 2. DIMENSIONS APPLY BEFORE PLATING

PROPRIETARY AND CONFIDENTIAL
THE INFORMATION CONTAINED IN THIS
DRAWING IS THE SOLE PROPERTY OF
SEASTROM MANUFACTURING, ANY
REPRODUCTION IN PART OR AS A WHOLE
WITHOUT THE WRITTEN PERMISSION OF
SEASTROM MANUFACTURING IS
PROHIBITED.

|  | DIMENSIONS ARE IN INCHES                          |     |  |  |  |
|--|---------------------------------------------------|-----|--|--|--|
|  | TOLERANCES: FRACTIONAL±1/32 ANGULAR: MACH±1/2 Dea |     |  |  |  |
|  |                                                   |     |  |  |  |
|  | TWO PLACE DECIMAL ±.01                            | ENG |  |  |  |
|  | THREE PLACE DECIMAL ±.005                         | MFG |  |  |  |
|  | MATERIAL COLD DOLLED STEEL                        |     |  |  |  |
|  | COLD ROLLED STEEL                                 |     |  |  |  |
|  | FINISH<br>SEE NOTE 1                              |     |  |  |  |
|  |                                                   | l   |  |  |  |

DRAWING IS NOT TO SCALE

| DRAWN     | NAME | DATE           | SEASTROM MFG |            |           |      |
|-----------|------|----------------|--------------|------------|-----------|------|
| CHECKED   |      |                |              |            |           |      |
| ING APPR. |      | EXPANSION PLUG |              |            |           |      |
| MFG APPR. |      |                |              |            |           |      |
| Q.A.      |      |                | CUP          |            |           |      |
| COMMENTS: |      |                |              |            |           |      |
|           |      |                |              |            |           |      |
|           |      |                | SIZE         | DWG. NO.   |           | REV. |
|           |      |                |              | 5791-30-BO |           | -    |
|           |      |                |              |            | SHEET 1 C | )F 1 |
|           |      |                |              |            |           |      |