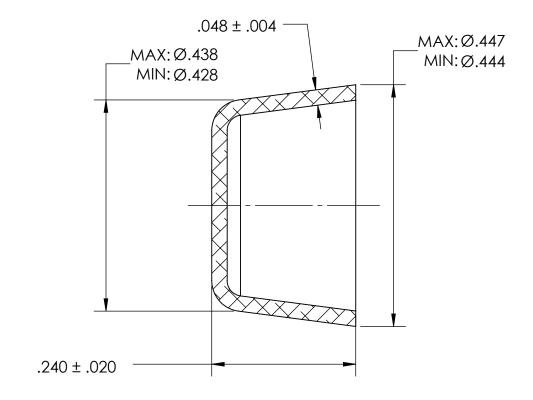

## REFERENCE SEASTROM WORKMANSHIP STD. 8.4.1.W2

NOTES:

1. NONE

| PROPRIETARY AND CONFIDENTIAL  THE INFORMATION CONTAINED IN THIS DRAWING IS THE SOLE PROPERTY OF SEASTROM MANUFACTURING, ANY REPRODUCTION IN PART OR AS A WHOLE WITHOUT THE WRITTEN PERMISSION OF SEASTROM MANUFACTURING IS PROHIBITED. | DIMENSIONS ARE IN INCHES TOLERANCES: FRACTIONAL±1/32 ANGULAR: MACH±1/2 Deg TWO PLACE DECIMAL ±.01 THREE PLACE DECIMAL ±.005 |           | NAME | DATE | SEASTROM MFG   |
|----------------------------------------------------------------------------------------------------------------------------------------------------------------------------------------------------------------------------------------|-----------------------------------------------------------------------------------------------------------------------------|-----------|------|------|----------------|
|                                                                                                                                                                                                                                        |                                                                                                                             | DRAWN     |      |      |                |
|                                                                                                                                                                                                                                        |                                                                                                                             | CHECKED   |      |      |                |
|                                                                                                                                                                                                                                        |                                                                                                                             | ENG APPR. |      |      | EXPANSION PLUG |
|                                                                                                                                                                                                                                        |                                                                                                                             | MFG APPR. |      |      |                |
|                                                                                                                                                                                                                                        | MATERIAL COLD ROLLED STEEL                                                                                                  | Q.A.      |      |      | CUP            |
|                                                                                                                                                                                                                                        |                                                                                                                             | COMMENTS: |      |      |                |
|                                                                                                                                                                                                                                        | FINISH                                                                                                                      |           |      |      |                |
|                                                                                                                                                                                                                                        | SEE NOTE 1                                                                                                                  |           |      |      | SIZE DWG. NO.  |
|                                                                                                                                                                                                                                        | DRAWING IS NOT TO SCALE                                                                                                     |           |      |      | A 5791-3       |
|                                                                                                                                                                                                                                        |                                                                                                                             |           |      |      | SHEET 1 OF 1   |