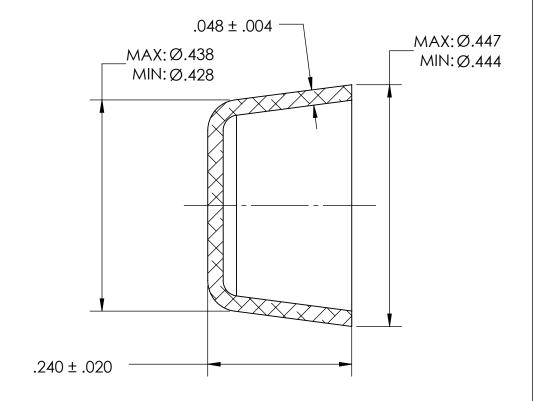

## REFERENCE SEASTROM WORKMANSHIP STD. 8.4.1.W2

## NOTES:

- 1. ZINC PLATE PER ASTM B633, SC1, TYPE III or V, Clear
- 2. DIMENSIONS APPLY BEFORE PLATING

| PROPRIETARY AND CONFIDENTIAL       |
|------------------------------------|
| THE INFORMATION CONTAINED IN THIS  |
| DRAWING IS THE SOLE PROPERTY OF    |
| SEASTROM MANUFACTURING. ANY        |
| REPRODUCTION IN PART OR AS A WHOLE |
| WITHOUT THE WRITTEN PERMISSION OF  |
| SEASTROM MANUFACTURING IS          |
| PROHIBITED.                        |
|                                    |

| TO<br>FR/ | DIMENSIONS ARE IN INCHES TOLERANCES: FRACTIONAL±1/32 ANGULAR: MACH±1/2 Deg TWO PLACE DECIMAL ±.01 THREE PLACE DECIMAL ±.005 |           | NAME | DATE | SEASTROM MFG   |
|-----------|-----------------------------------------------------------------------------------------------------------------------------|-----------|------|------|----------------|
|           |                                                                                                                             | DRAWN     |      |      |                |
|           |                                                                                                                             | CHECKED   |      |      | EXPANSION PLUG |
|           |                                                                                                                             | ENG APPR. |      |      |                |
|           |                                                                                                                             | MFG APPR. |      |      |                |
|           | MATERIAL COLD ROLLED STEEL                                                                                                  | Q.A.      |      |      | Cur            |
|           |                                                                                                                             | COMMENTS: |      |      |                |
| LE        | FINISH                                                                                                                      |           |      |      |                |
|           | SEE NOTE 1                                                                                                                  |           |      |      | SIZE DWG. NO.  |
|           | DRAWING IS NOT TO SCALE                                                                                                     |           |      |      | A 5791-3-Z3 -  |
|           |                                                                                                                             |           |      |      | SHEET 1 OF 1   |