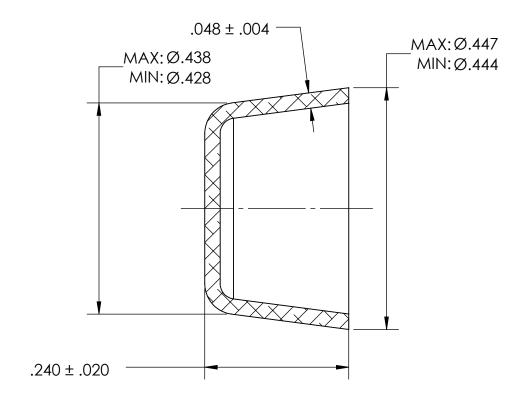

## NOTES:

1. BLACK OXIDE PER MIL-DTL-13924, CLASS 1, LIGHT OIL, NO TEST REQUIRED

2. DIMENSIONS APPLY BEFORE PLATING

PROPRIETARY AND CONFIDENTIAL
THE INFORMATION CONTAINED IN THIS
DRAWING IS THE SOLE PROPERTY OF
SEASTROM MANUFACTURING, ANY
REPRODUCTION IN PART OR AS A WHOLE
WITHOUT THE WRITTEN PERMISSION OF
SEASTROM MANUFACTURING IS
PROHIBITED.

SEASTROM MFG

EXPANSION PLUG

CUP

SIZE DWG. NO. REV. - ST91-3-BO SHEET 1 OF 1