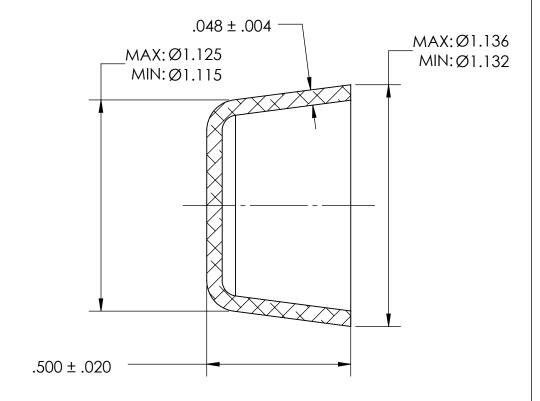

## REFERENCE SEASTROM WORKMANSHIP STD. 8.4.1.W2

## NOTES:

1. NONE

|                                                                                                                                                                                                                                       | DIMENSIONS ARE IN INCHES TOLERANCES: FRACTIONAL±1/32 ANGULAR: MACH±1/2 Deg TWO PLACE DECIMAL ±.01 THREE PLACE DECIMAL ±.005 |           | NAME | DATE | SEASTROM MFG     |                                               |
|---------------------------------------------------------------------------------------------------------------------------------------------------------------------------------------------------------------------------------------|-----------------------------------------------------------------------------------------------------------------------------|-----------|------|------|------------------|-----------------------------------------------|
| PROPRIETARY AND CONFIDENTIAL THE INFORMATION CONTAINED IN THIS DRAWING IS THE SOLE PROPERTY OF SEASTROM MANUFACTURING. ANY REPRODUCTION IN PART OR AS A WHOLE WITHOUT THE WRITTEN PERMISSION OF SEASTROM MANUFACTURING IS PROHIBITED. |                                                                                                                             | DRAWN     |      |      | SEASIROM MITG    |                                               |
|                                                                                                                                                                                                                                       |                                                                                                                             | CHECKED   |      |      | EXPANSION PLUG   |                                               |
|                                                                                                                                                                                                                                       |                                                                                                                             | ENG APPR. |      |      |                  |                                               |
|                                                                                                                                                                                                                                       |                                                                                                                             | MFG APPR. |      |      |                  |                                               |
|                                                                                                                                                                                                                                       | MATERIAL COLD ROLLED STEEL                                                                                                  | Q.A.      |      |      | CUP              |                                               |
|                                                                                                                                                                                                                                       |                                                                                                                             | COMMENTS: |      |      |                  |                                               |
|                                                                                                                                                                                                                                       | FINISH                                                                                                                      |           |      |      |                  |                                               |
|                                                                                                                                                                                                                                       | SEE NOTE 1                                                                                                                  |           |      |      | SIZE DWG. NO.    | REV.                                          |
|                                                                                                                                                                                                                                       | DRAWING IS NOT TO SCALE                                                                                                     |           |      |      | <b>A</b> 5791-29 | <u>  -                                   </u> |
|                                                                                                                                                                                                                                       |                                                                                                                             |           |      |      | SHEET 1 (        | OF 1                                          |