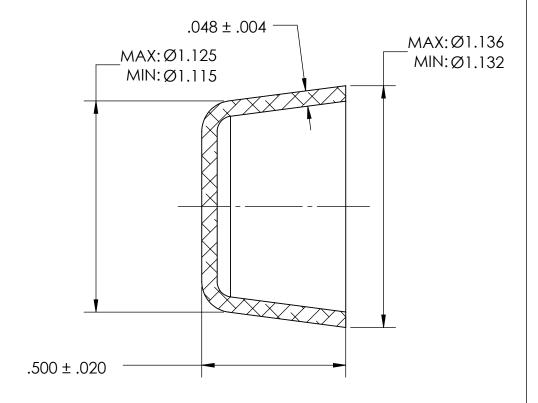

## NOTES:

- 1. ZINC PLATE PER ASTM B633, SC1, TYPE II or VI, Yellow
- 2. DIMENSIONS APPLY BEFORE PLATING

| PROPRIETARY AND CONFIDENTIAL          |
|---------------------------------------|
| THE INFORMATION CONTAINED IN THIS     |
| DRAWING IS THE SOLE PROPERTY OF       |
| SEASTROM MANUFACTURING. ANY           |
| REPRODUCTION IN PART OR AS A WHOLE    |
| WITHOUT THE WRITTEN PERMISSION OF     |
| SEASTROM MANUFACTURING IS PROHIBITED. |

|    | DIMENSIONS ARE IN INCHES TOLERANCES: FRACTIONAL±1/32 ANGULAR: MACH±1/2 Deg TWO PLACE DECIMAL ±.01 THREE PLACE DECIMAL ±.005 | 221111    | NAME | DATE | SEASTROM MFG          |       |
|----|-----------------------------------------------------------------------------------------------------------------------------|-----------|------|------|-----------------------|-------|
|    |                                                                                                                             | DRAWN     |      |      | 0L7 (011( 0741 1411 0 |       |
|    |                                                                                                                             | CHECKED   |      |      | EXPANSION PLUG        |       |
|    |                                                                                                                             | ENG APPR. |      |      |                       |       |
|    |                                                                                                                             | MFG APPR. |      |      |                       |       |
|    | MATERIAL COLD ROLLED STEEL                                                                                                  | Q.A.      |      |      | Cur                   |       |
|    |                                                                                                                             | COMMENTS: |      |      |                       |       |
| LE | FINISH                                                                                                                      |           |      |      |                       |       |
|    | SEE NOTE 1                                                                                                                  |           |      |      |                       | REV.  |
|    | DRAWING IS NOT TO SCALE                                                                                                     |           |      |      | A 5791-29-Z2          | -     |
|    |                                                                                                                             | 1         |      |      |                       | r i l |