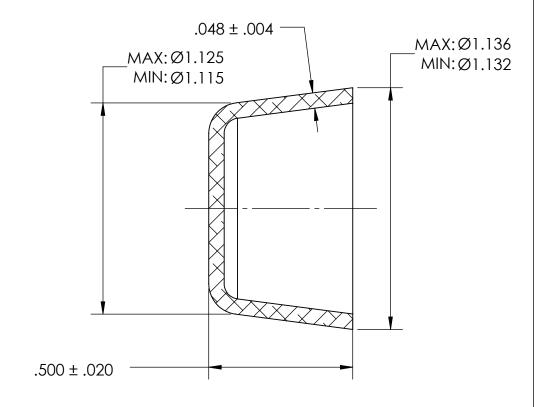

## NOTES:

1. BLACK OXIDE PER MIL-DTL-13924, CLASS 1, LIGHT OIL, NO TEST REQUIRED

2. DIMENSIONS APPLY BEFORE PLATING

PROPRIETARY AND CONFIDENTIAL
THE INFORMATION CONTAINED IN THIS
DRAWING IS THE SOLE PROPERTY OF
SEASTROM MANUFACTURING, ANY
REPRODUCTION IN PART OR AS A WHOLE
WITHOUT THE WRITTEN PERMISSION OF
SEASTROM MANUFACTURING IS
PROHIBITED.

|  | DIMENSIONS ARE IN INCHES                 |          |
|--|------------------------------------------|----------|
|  | TOLERANCES:                              | DRAWN    |
|  | FRACTIONAL±1/32<br>ANGULAR: MACH±1/2 Dea | CHECKED  |
|  | TWO PLACE DECIMAL ±.01                   | ENG APPR |
|  | THREE PLACE DECIMAL ±.005                | MFG APP  |
|  | MATERIAL                                 | Q.A.     |
|  | COLD ROLLED STEEL                        | COMMEN   |
|  | FINISH<br>SEE NOTE 1                     |          |
|  | DRAWING IS NOT TO SCALE                  |          |

|                     | NAME | DATE           |      |                     |          |  |
|---------------------|------|----------------|------|---------------------|----------|--|
| DRAWN               |      | SEASTROM MFG   |      |                     |          |  |
| CHECKED             |      |                |      |                     |          |  |
| ENG APPR. MFG APPR. |      | EXPANSION PLUG |      |                     |          |  |
|                     |      |                |      |                     |          |  |
| Q.A.                |      |                | CUP  |                     |          |  |
| COMMENTS:           |      |                |      |                     |          |  |
|                     |      |                | SIZE | Inwo No             | REV      |  |
|                     |      |                | A    | DWG. NO. 5791-29-BO | KEV      |  |
|                     |      |                | ٠.   |                     | <u> </u> |  |
|                     |      |                | I    | ISHEET 1            | ∩F 1     |  |