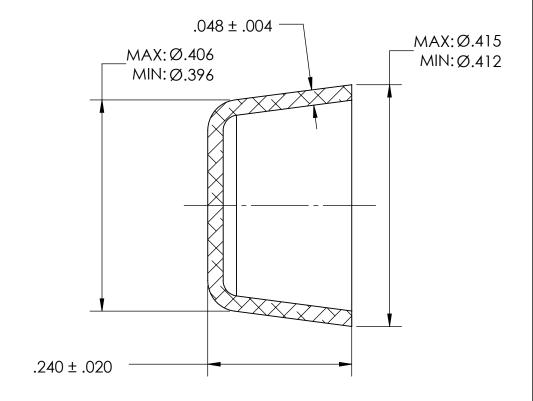

## REFERENCE SEASTROM WORKMANSHIP STD. 8.4.1.W2

## NOTES:

1. NONE

|                                                                                                                                                                                                                                       | DIMENSIONS ARE IN INCHES TOLERANCES: FRACTIONAL±1/32 ANGULAR: MACH±1/2 Deg TWO PLACE DECIMAL ±.01 THREE PLACE DECIMAL ±.005 |           | NAME | DATE | SEASTROM MFG   |               |
|---------------------------------------------------------------------------------------------------------------------------------------------------------------------------------------------------------------------------------------|-----------------------------------------------------------------------------------------------------------------------------|-----------|------|------|----------------|---------------|
| PROPRIETARY AND CONFIDENTIAL THE INFORMATION CONTAINED IN THIS DRAWING IS THE SOLE PROPERTY OF SEASTROM MANUFACTURING. ANY REPRODUCTION IN PART OR AS A WHOLE WITHOUT THE WRITTEN PERMISSION OF SEASTROM MANUFACTURING IS PROHIBITED. |                                                                                                                             | DRAWN     |      |      |                |               |
|                                                                                                                                                                                                                                       |                                                                                                                             | CHECKED   |      |      |                | 1             |
|                                                                                                                                                                                                                                       |                                                                                                                             | ENG APPR. |      |      | EXPANSION PLUG |               |
|                                                                                                                                                                                                                                       |                                                                                                                             | MFG APPR. |      |      |                |               |
|                                                                                                                                                                                                                                       | MATERIAL COLD ROLLED STEEL                                                                                                  | Q.A.      |      |      | CUP            |               |
|                                                                                                                                                                                                                                       |                                                                                                                             | COMMENTS: |      | •    |                |               |
|                                                                                                                                                                                                                                       | FINISH<br>SEE NOTE 1                                                                                                        |           |      |      | SIZE DWG. NO.  | $\frac{1}{2}$ |
|                                                                                                                                                                                                                                       | DRAWING IS NOT TO SCALE                                                                                                     |           |      |      | A 5791-28  -   | +             |