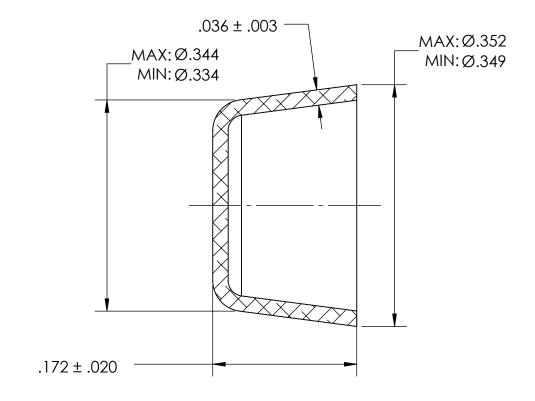

## NOTES:

1. NONE

| DRAWING IS THE SOLE PROPERTY OF<br>SEASTROM MANUFACTURING. ANY<br>REPRODUCTION IN PART OR AS A WHOLE | DIMENSIONS ARE IN INCHES TOLERANCES: FRACTIONAL±1/32 ANGULAR: MACH±1/2 Deg TWO PLACE DECIMAL ±.01 THREE PLACE DECIMAL ±.005 |           | NAME | DATE | SEASTROM MFG           |          |
|------------------------------------------------------------------------------------------------------|-----------------------------------------------------------------------------------------------------------------------------|-----------|------|------|------------------------|----------|
|                                                                                                      |                                                                                                                             | DRAWN     |      |      |                        |          |
|                                                                                                      |                                                                                                                             | CHECKED   |      |      |                        | ٦        |
|                                                                                                      |                                                                                                                             | ENG APPR. |      |      | EXPANSION PLUG         |          |
|                                                                                                      |                                                                                                                             | MFG APPR. |      |      |                        |          |
|                                                                                                      | MATERIAL COLD ROLLED STEEL                                                                                                  | Q.A.      |      |      | CUP                    |          |
|                                                                                                      |                                                                                                                             | COMMENTS: |      |      |                        |          |
|                                                                                                      | FINISH<br>SEE NOTE 1                                                                                                        |           |      |      | SIZE DWG. NO.          | -        |
|                                                                                                      | DRAWING IS NOT TO SCALE                                                                                                     |           |      |      | <b>A</b>   5791-27   - | $\dashv$ |