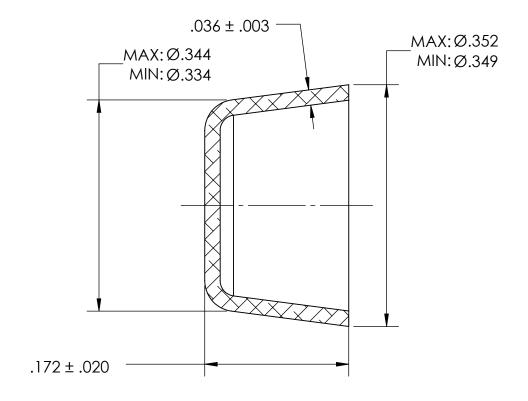

## REFERENCE SEASTROM WORKMANSHIP STD. 8.4.1.W2

## NOTES:

- 1. ZINC PLATE PER ASTM B633, SC1, TYPE III or V, Clear
- 2. DIMENSIONS APPLY BEFORE PLATING

| PROPRIETARY AND CONFIDENTIAL       |
|------------------------------------|
| THE INFORMATION CONTAINED IN THIS  |
| DRAWING IS THE SOLE PROPERTY OF    |
| SEASTROM MANUFACTURING. ANY        |
| REPRODUCTION IN PART OR AS A WHOLE |
| WITHOUT THE WRITTEN PERMISSION OF  |
| SEASTROM MANUFACTURING IS          |
| PROHIBITED.                        |

|    | DIMENSIONS ARE IN INCHES TOLERANCES: FRACTIONAL±1/32 ANGULAR: MACH±1/2 Deg TWO PLACE DECIMAL ±.01 THREE PLACE DECIMAL ±.005 |           | NAME | DATE | SEASTROM MFG   |
|----|-----------------------------------------------------------------------------------------------------------------------------|-----------|------|------|----------------|
|    |                                                                                                                             | DRAWN     |      |      |                |
|    |                                                                                                                             | CHECKED   |      |      | EXPANSION PLUG |
|    |                                                                                                                             | ENG APPR. |      |      |                |
|    |                                                                                                                             | MFG APPR. |      |      |                |
|    | MATERIAL COLD ROLLED STEEL                                                                                                  | Q.A.      |      |      | CUP            |
|    |                                                                                                                             | COMMENTS: |      |      |                |
| LE | FINISH<br>SEE NOTE 1                                                                                                        | _         |      |      | SIZE DWG. NO.  |
|    | DRAWING IS NOT TO SCALE                                                                                                     |           |      |      | A 5791-27-Z3 - |
|    |                                                                                                                             |           |      |      |                |