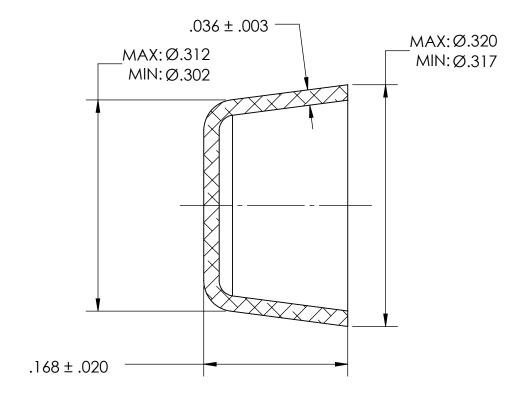

## NOTES:

- 1. ZINC PLATE PER ASTM B633, SC1, TYPE III or V, Clear
- 2. DIMENSIONS APPLY BEFORE PLATING

| PROPRIETARY AND CONFIDENTIAL       |
|------------------------------------|
| THE INFORMATION CONTAINED IN THIS  |
| DRAWING IS THE SOLE PROPERTY OF    |
| SEASTROM MANUFACTURING. ANY        |
| REPRODUCTION IN PART OR AS A WHOLE |
| WITHOUT THE WRITTEN PERMISSION OF  |
| SEASTROM MANUFACTURING IS          |
| PROHIBITED.                        |

|    | DIMENSIONS ARE IN INCHES TOLERANCES: FRACTIONAL±1/32 ANGULAR: MACH±1/2 Deg TWO PLACE DECIMAL ±.01 THREE PLACE DECIMAL ±.005 |           | NAME | DATE | SEASTROM MFG          |       |
|----|-----------------------------------------------------------------------------------------------------------------------------|-----------|------|------|-----------------------|-------|
|    |                                                                                                                             | DRAWN     |      |      |                       |       |
|    |                                                                                                                             | CHECKED   |      |      | EXPANSION PLUG<br>CUP |       |
|    |                                                                                                                             | ENG APPR. |      |      |                       |       |
|    |                                                                                                                             | MFG APPR. |      |      |                       |       |
|    | MATERIAL COLD ROLLED STEEL                                                                                                  | Q.A.      |      |      |                       |       |
|    |                                                                                                                             | COMMENTS: |      |      |                       |       |
| LE | FINISH<br>SEE NOTE 1                                                                                                        | _         |      |      |                       | REV.  |
|    | DRAWING IS NOT TO SCALE                                                                                                     |           |      |      | A 5791-26-Z3          | -     |
|    |                                                                                                                             | 1         |      |      | I SHEET 1 OI          | ⊢ I I |